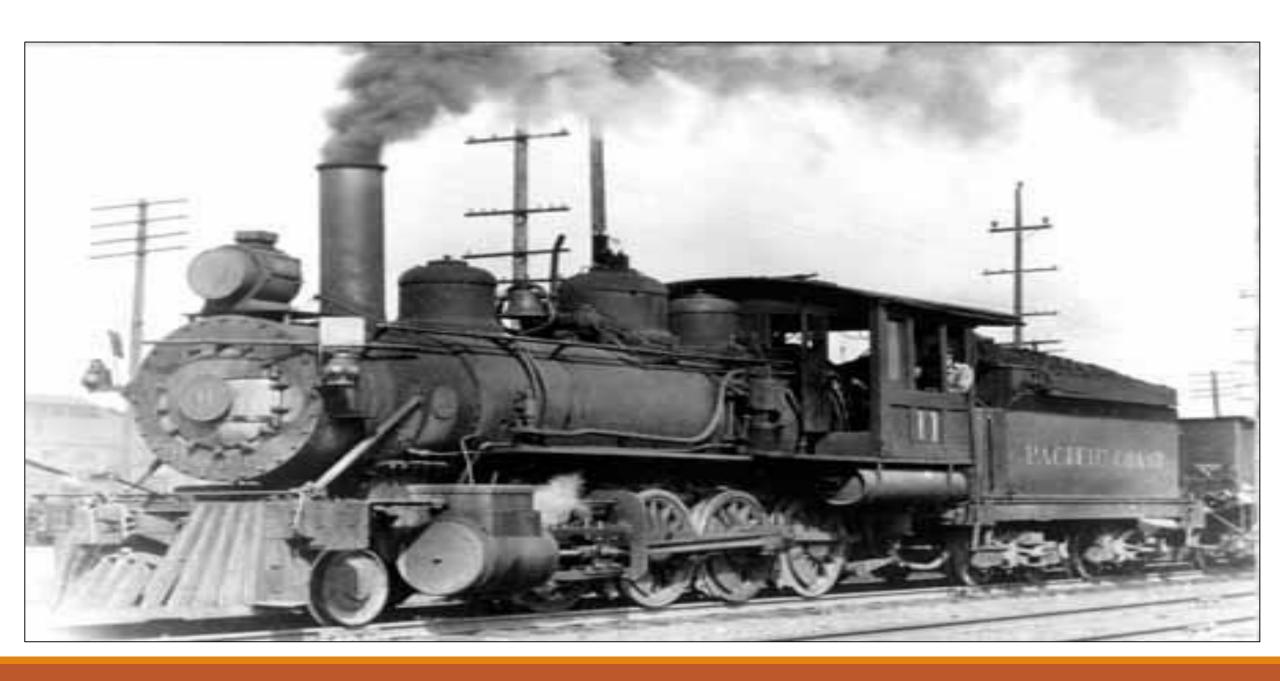

HE PACIFIC COAST COMPANY PURCHASED WHICH INCLUDED 4 RAILROADS IN WASHINGTON STATE, COAL MINES, STEAMSHIPS, AND THE LEASE BY THE MILWAUKEE RAILWAY TO USE THE TRACKS FROM MAPLE VALLEY TO SEATTLE.
- THE FOLLOWING PHOTOS WILL SHOW SOME OF THE LOCOMOTIVES AND ROLLING STOCK OF BOTH THE COLUMBIA & PUGET SOUND RAILROAD AND THE PACIFIC COAST RAILROAD.
- BLACK DIAMOND AND ITS MINES WERE ALSO PURCHASED BY THE PACIFIC COAST COMPANY AND BECAME THE PROPERTY OF THE PACIFIC COAST COAL COMPANY AND THE RAILROAD NAME WAS CHANGED TO THE PACIFIC COAST RAILROAD.





#### GOOD SIZE LOGS





#### **SMOKE AND SOOT**





## TAYLOR



#### SHADES ON HEAD LIGHT DURING WORLD WAR TWO/ on Renton streets









#### GETTING READY FOR A HEAVY LOAD/ BUT WATER UP FIRST











### On the way to Hobart and Taylor







## Plymouth locomotive in the Pacific Coast Railway



## 

# 

#### BRIDGE DOWN IN MAPLE VALLEY/ THE CEDAR RIVER DID A NASTY



Property of Maple Valley Historical Society

### MAPLE VALLEY CROSSING THE CEDAR RIVER



#### GOODBYE TRESSLE/ REMOVING THE TRESSLE



## 

## BUNKERS

### COAL BUNKERS WHARF IN SEATTLE



## COAL BUNKERS AT ELLIOT BAY



### LOADING COAL AT THE PORT OF SEATTLE



### **READY TO LOAD COAL?**



## 

#### PACIFIC COAST RAILROAD DEPOT ON IN SEATTLE





Property of Museum of History & Industry, Seattle

#### ROUND HOUSE IN SEATTLE



#### IN FRONT OF THE PACIFIC RAILROAD OFFICE



## 

#### **COAL TOWN OF FRANKLIN**



#### FRANKLIN COAL MINE



#### **FRANKLIN**



#### FRANKLIN AFTER THE FIRE



#### **FRANKLIN**



#### FRANKLIN REBUILT STORE AFTER FIRE