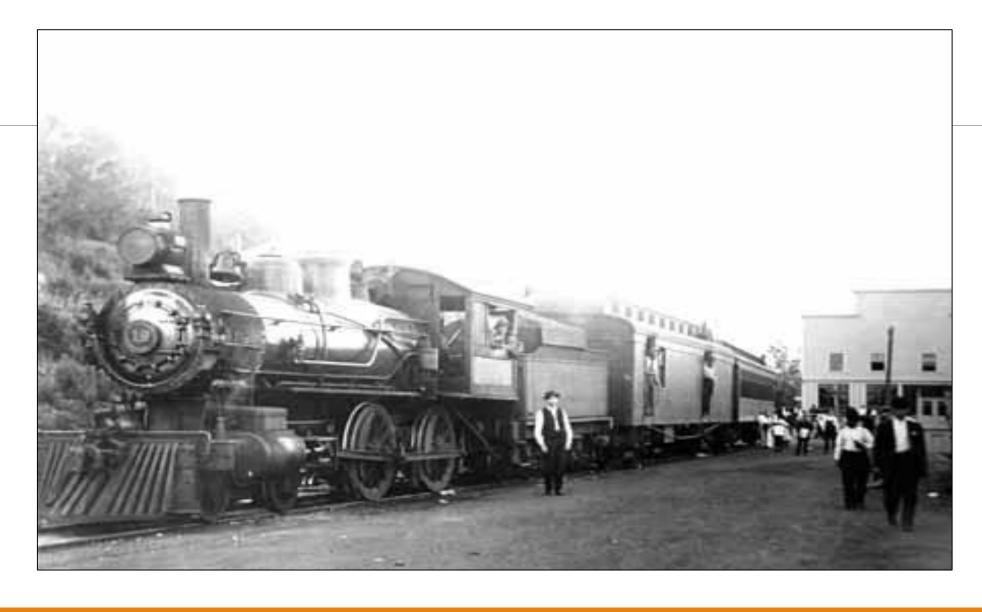

#### ALL ABOARD LEAVING BLACK DIAMOND FOR SEATTLE

#### PASSENGER TRAIN IN BLACK DIAMOND IN FRONT OF THE DEPOT