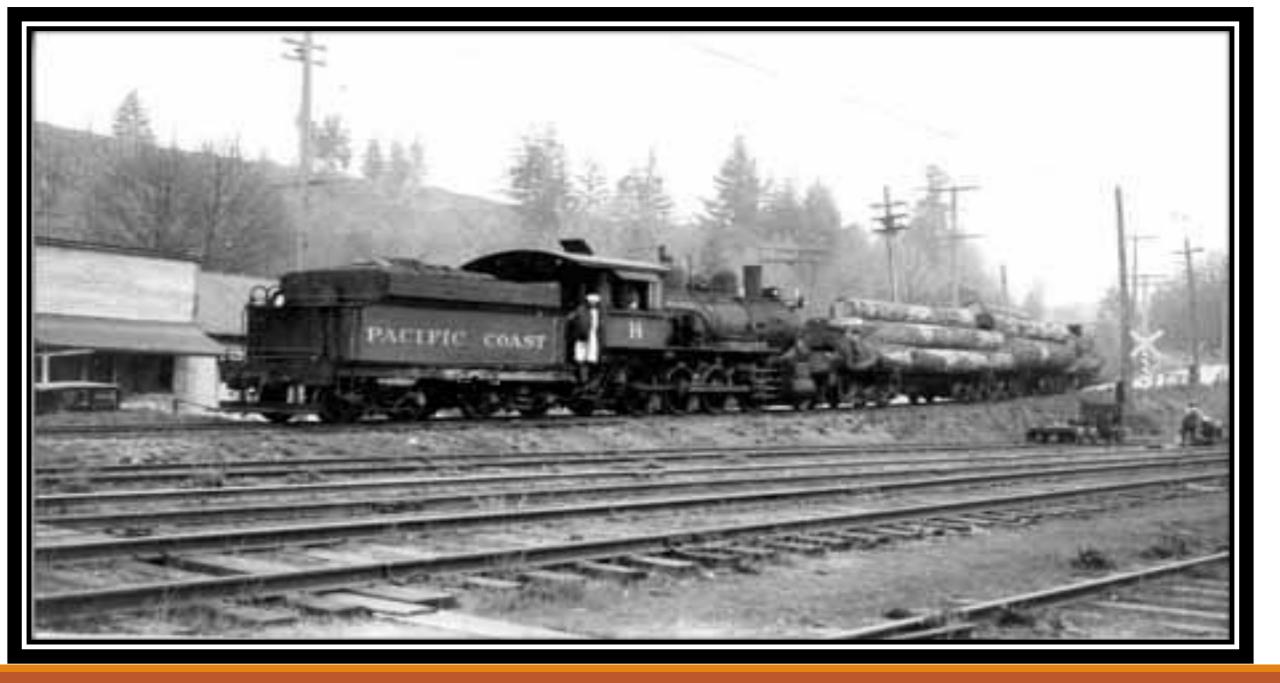

gauge on right/ three tracks for now



### C&PS RAILROAD #12 2-8-0 WITH CREW



#### RAILROAD FOR SALE

- THE COLUMBIA & PUGET SOUND RAILROAD IS PURCHASED BY THE PACIFIC COAST COMPANY IN 1916.
- THIS WAS JUST PART OF WHAT THE PACIFIC COAST COMPANY PURCHASED WHICH INCLUDED 4 RAILROADS IN WASHINGTON STATE, COAL MINES, STEAMSHIPS, AND THE LEASE BY THE MILWAUKEE RAILWAY TO USE THE TRACKS FROM MAPLE VALLEY TO SEATTLE.
- THE FOLLOWING PHOTOS WILL SHOW SOME OF THE LOCOMOTIVES AND ROLLING STOCK OF BOTH THE COLUMBIA & PUGET SOUND RAILROAD AND THE PACIFIC COAST RAILROAD.
- BLACK DIAMOND AND ITS MINES WERE ALSO PURCHASED BY THE PACIFIC COAST COMPANY AND BECAME THE PROPERTY OF THE PACIFIC COAST COAL COMPANY AND THE RAILROAD NAME WAS CHANGED TO THE PACIFIC COAST RAILROAD.





#### GOOD SIZE LOGS





#### **SMOKE AND SOOT**





## TAYLOR



#### SHADES ON HEAD LIGHT DURING WORLD WAR TWO/ on Renton streets









#### GETTING READY FOR A HEAVY LOAD/ BUT WATER UP FIRST











### On the way to Hobart and Taylor







## Plymouth locomotive in the Pacific Coast Railway



## 

# 

#### BRIDGE DOWN IN MAPLE VALLEY/ THE CEDAR RIVER DID A NASTY



Property of Maple Valley Historical Society

### MAPLE VALLEY CROSSING THE CEDAR RIVER



#### GOODBYE TRESSLE/ REMOVING THE TRESSLE



## 

## BUNKERS

### COAL BUNKERS WHARF IN SEATTLE



## COAL BUNKERS AT ELLIOT BAY



### LOADING COAL AT THE PORT OF SEATTLE



### **READY TO LOAD COAL?**



## 

#### PACIFIC COAST RAILROAD DEPOT ON IN SEATTLE





Property of Museum of History & Industry, Seattle

#### ROUND HOUSE IN SEATTLE



####