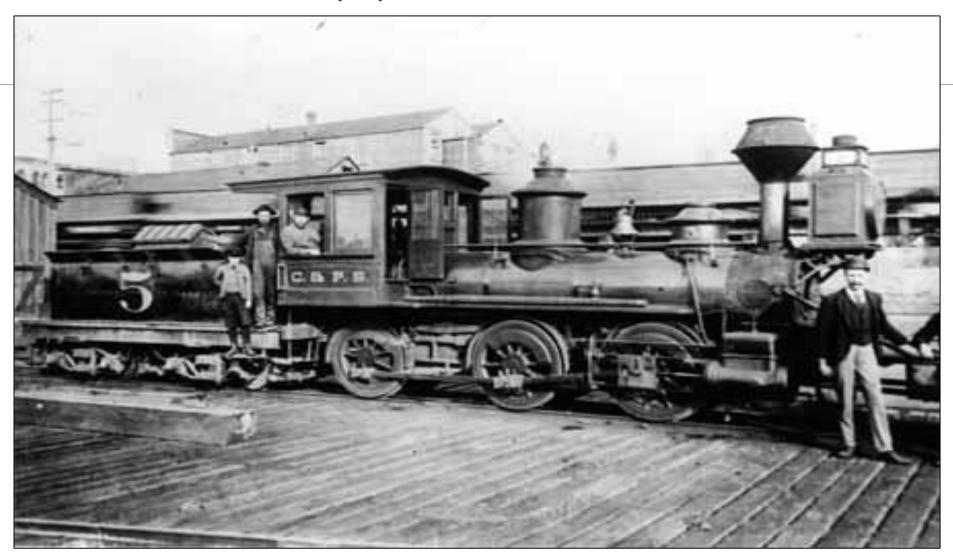

RANKLIN.

THE LOCOMOTIVES WERE SMALL AS WERE THE TRAIN CARS CARRYING THE COAL.

THE STEAM LOCOMOITVES REQUIRED FUEL, WOOD OR THE PREFERRED COAL, TO HEAT UP WATER TURNING IT INTO STEAM WHICH THE LOCOMOITVE REQUIRED FOR IT'S ENGINE.

THE LOCOMOTIVES USED A LOT OF WATER AND A FILL-UP OF WATER WAS REQUIRED EVERY 20 MILES.

RAILROAD SCHEDULES WERE ALSO REQUIRED FOR PASSENGER SERVICE WHICH ALLOWED THE COAL TOWNS PEOPLE TO TRAVEL TO RENTON AND SEATTLE.

THE BLACK DIAMOND DEPOT WAS COMMISSIONED IN 1886 (NOW THE MUSEUM)

4

# COLUMBIA & PUGET SOUND RAILROAD 3 FOOT NARROW GAUGE LOCOMOTIVES

#### **STEAM LOCOMOTIVE**



#### C&PS RR LOCOMOTIVE "HYAK" 0-4-0



## C&PS RR LOCOMOTIVE "DENNY" 0-6-0



#### C&PS RR "DENNY" ON ROUND TABLE



## C&PS RR LINE UP OF LOCOMOTIVES



## C&PS RR ENGINE #5 0-6-0



#### C & PS RAILROAD SERVES THE SEATTLE PORT, NEWCASTLE, RENTON, MAPLE VALLEY, BLACK DIAMOND, & FRANKLIN IN 1888 WITH PASSENGER AND COAL TRAINS



# 1897-8

## THE COLUMBIA AND PUGET SOUND RAILROAD MAKES CHANGES:

FROM NARROW GAUGE 36 INCH TO STANDARD GAUGE 54 INCH WIDE.

**NEW HEAVIER RAILS** 

**NEW LARGER LOCOMOTIVES** 

**NEW LARGER TRAIN CARS** 

**NEW HEAVIER BUILT BRIDGES** 

Standard gauge 54 inch on left narrow gauge on right/ three tracks for now



### C&PS RAILROAD #12 2-8-0 WITH CREW



#### RAILROAD FOR SALE

- THE COLUMBIA & PUGET SOUND RAILROAD IS PURCHASED BY THE PACIFIC COAST COMPANY IN 1916.
- THIS WAS JUST PART OF WHAT THE PACIFIC COAST COMPANY PURCHASED WHICH INCLUDED 4 RAILROADS IN WASHINGTON STATE, COAL MINES, STEAMSHIPS, AND THE LEASE BY THE MILWAUKEE RAILWAY TO U