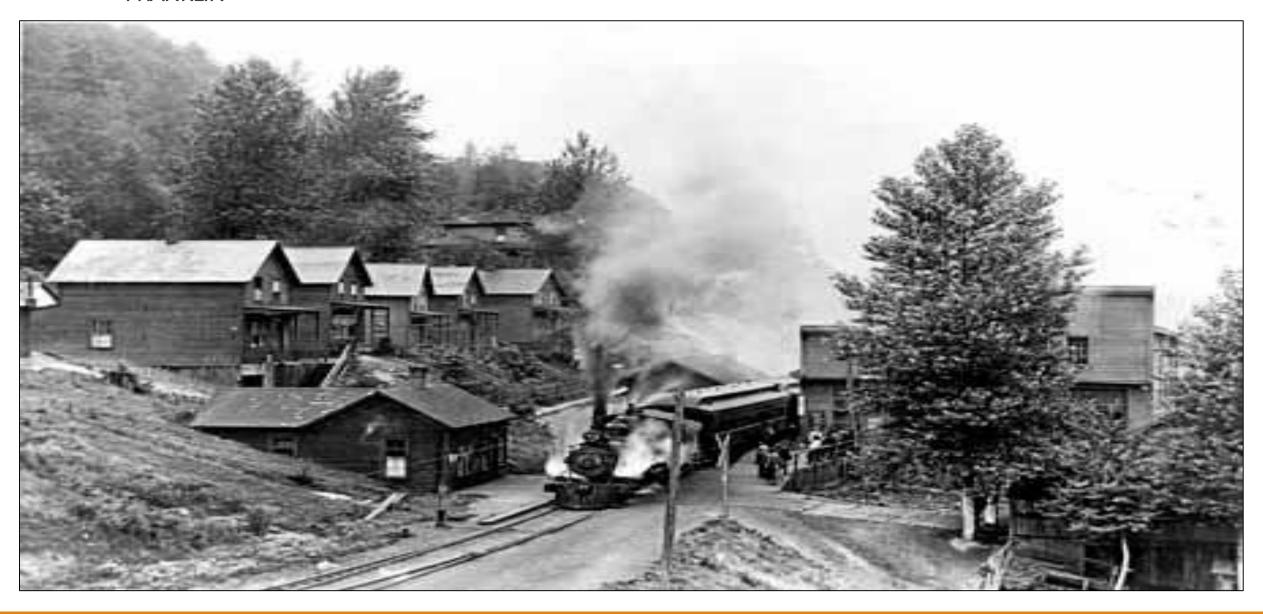

ING READY FOR A HEAVY LOAD/ BUT WATER UP FIRST











### On the way to Hobart and Taylor







## Plymouth locomotive in the Pacific Coast Railway



## 

# 

#### BRIDGE DOWN IN MAPLE VALLEY/ THE CEDAR RIVER DID A NASTY



Property of Maple Valley Historical Society

### MAPLE VALLEY CROSSING THE CEDAR RIVER



#### GOODBYE TRESSLE/ REMOVING THE TRESSLE



## 

## BUNKERS

### COAL BUNKERS WHARF IN SEATTLE



## COAL BUNKERS AT ELLIOT BAY



### LOADING COAL AT THE PORT OF SEATTLE



### **READY TO LOAD COAL?**



## 

#### PACIFIC COAST RAILROAD DEPOT ON IN SEATTLE





Property of Museum of History & Industry, Seattle

#### ROUND HOUSE IN SEATTLE



#### IN FRONT OF THE PACIFIC RAILROAD OFFICE



## 

#### **COAL TOWN OF FRANKLIN**



#### FRANKLIN COAL MINE



#### **FRANKLIN**



#### FRANKLIN AFTER THE FIRE



#### **FRANKLIN**



#### FRANKLIN REBUILT STORE AFTER FIRE



#### FRANKLIN



## Franklin



# 

#### ALL ABOARD LEAVING BLACK DIAMOND FOR SEATTLE



### CROSSING THE NORTHERN PACIFIC TRACKS



#### BRIDGE IS GONE BUT THE SUPORTS ARE STILL THERE



#### COAL CARS ON BLACK DIAMONDS RAILROAD AVENUE



#### MINE ELEVEN BUNKERS



#### PASSENGER TRAIN IN BLACK DIAMOND IN FRONT OF THE DEPOT



#### **BLACK DIAMOND DEPOT**



#### **BLACK DIAMOND DEPOT**



#### GETTING COAL TO MARKET AT BLACK DIAMONDS MINE ELEVEN





#### NEW BLACK DIAMOND COAL MINE ALONG HIGHWAY 169



#### NEW BLACK DIAMOND MINE SOMETIMES CALLED THE INDIAN COAL MINE



# MILWAUKEE ROAD

#### MILWAUKEE STEAM LOCOMOTIVE







#### MILWHALKEE ELECTRIC TRAIN ON PACIFIC COAST TRACKS – A LEASE