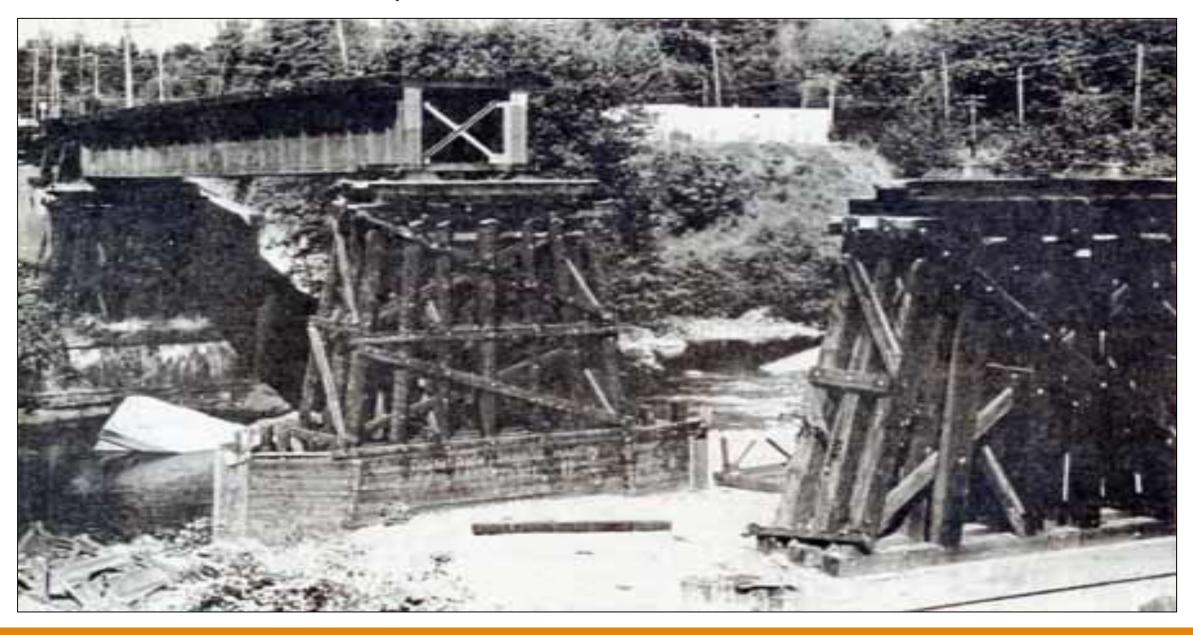

#### GOODBYE TRESSLE/ REMOVING THE TRESSLE

#### BRIDGE IS GONE BUT THE SUPORTS ARE STILL THERE