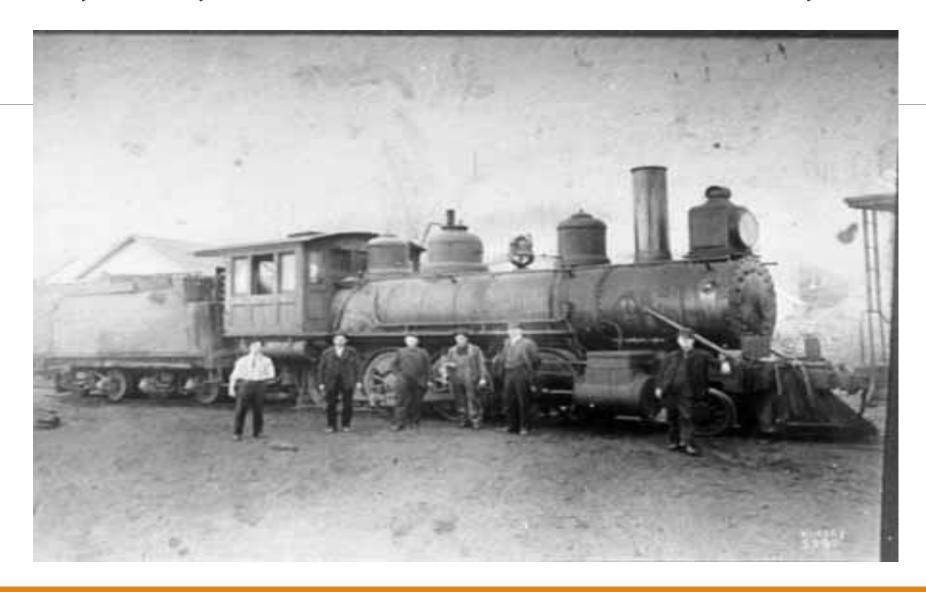

THE MUSEUM)

4

# COLUMBIA & PUGET SOUND RAILROAD 3 FOOT NARROW GAUGE LOCOMOTIVES

#### **STEAM LOCOMOTIVE**



#### C&PS RR LOCOMOTIVE "HYAK" 0-4-0



## C&PS RR LOCOMOTIVE "DENNY" 0-6-0



#### C&PS RR "DENNY" ON ROUND TABLE



## C&PS RR LINE UP OF LOCOMOTIVES



## C&PS RR ENGINE #5 0-6-0



#### C & PS RAILROAD SERVES THE SEATTLE PORT, NEWCASTLE, RENTON, MAPLE VALLEY, BLACK DIAMOND, & FRANKLIN IN 1888 WITH PASSENGER AND COAL TRAINS



# 1897-8

## THE COLUMBIA AND PUGET SOUND RAILROAD MAKES CHANGES:

FROM NARROW GAUGE 36 INCH TO STANDARD GAUGE 54 INCH WIDE.

**NEW HEAVIER RAILS** 

**NEW LARGER LOCOMOTIVES** 

**NEW LARGER TRAIN CARS** 

**NEW HEAVIER BUILT BRIDGES** 

Standard gauge 54 inch on left narrow gauge on right/ three tracks for now



### C&PS RAILROAD #12 2-8-0 WITH CREW



#### RAILROAD FOR SALE

- THE COLUMBIA & PUGET SOUND RAILROAD IS PURCHASED BY THE PACIFIC COAST COMPANY IN 1916.
- THIS WAS JUST PART OF WHAT THE PACIFIC COAST COMPANY PURCHASED WHICH INCLUDED 4 RAILROADS IN WASHINGTON STATE, COAL MINES, STEAMSHIPS, AND THE LEASE BY THE MILWAUKEE RAILWAY TO USE THE TRACKS FROM MAPLE VALLEY TO SEATTLE.
- THE FOLLOWING PHOTOS WILL SHOW SOME OF THE LOCOMOTIVES AND ROLLING STOCK OF BOTH THE COLUMBIA & PUGET SOUND RAILROAD AND THE PACIFIC COAST RAILROAD.
- BLACK DIAMOND AND ITS MINES WERE ALSO PURCHASED BY THE PACIFIC COAST COMPANY AND BECAME THE PROPERTY OF THE PACIFIC COAST COAL COMPANY AND THE RAILROAD NAME WAS CHANGED TO THE PACIFIC COAST RAILROAD.





#### GOOD SIZE LOGS





#### **SMOKE AND SOOT**





## TAYLOR



#### SHADES ON HEAD LIGHT DURING WOR