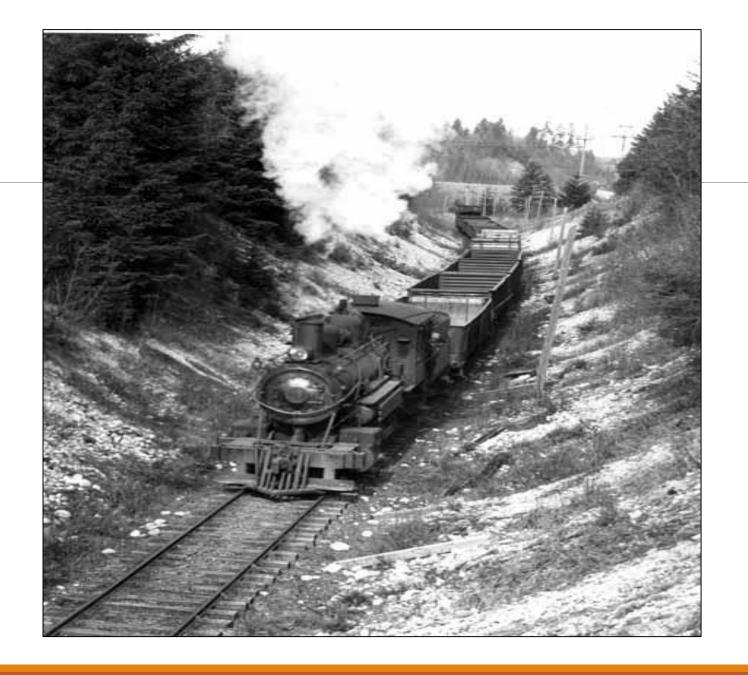

IN TIME A 36 INCH WIDE NARROW GAUGE TRACK SYSTEM WAS CONSTRUCTED TO FRANKLIN.

THE LOCOMOTIVES WERE SMALL AS WERE THE TRAIN CARS CARRYING THE COAL.

THE STEAM LOCOMOITVES REQUIRED FUEL, WOOD OR THE PREFERRED COAL, TO HEAT UP WATER TURNING IT INTO STEAM WHICH THE LOCOMOITVE REQUIRED FOR IT'S ENGINE.

THE LOCOMOTIVES USED A LOT OF WATER AND A FILL-UP OF WATER WAS REQUIRED EVERY 20 MILES.

RAILROAD SCHEDULES WERE ALSO REQUIRED FOR PASSENGER SERVICE WHICH ALLOWED THE COAL TOWNS PEOPLE TO TRAVEL TO RENTON AND SEATTLE.