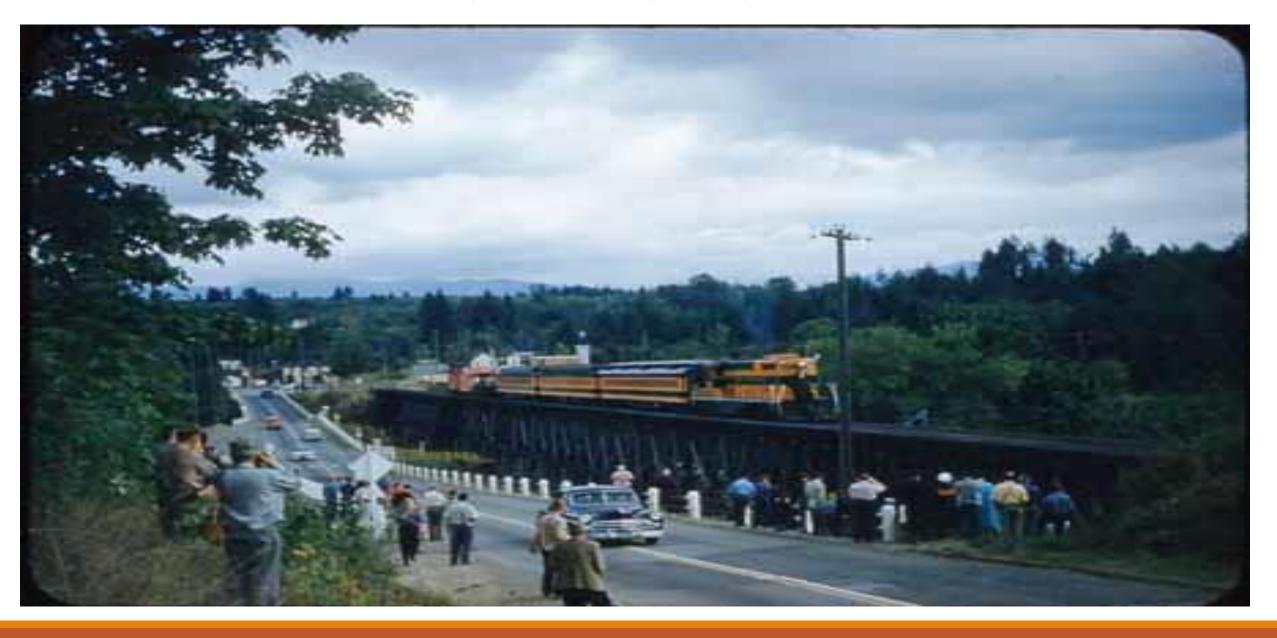

# EXCURSION TRAIN TO BLACK DIAMOND IN 1958

### HEADED TO BLACK DAIMOND/ HIGHWAY 169 ON RIGHT

## Excursion train to Black Diamond in 1958