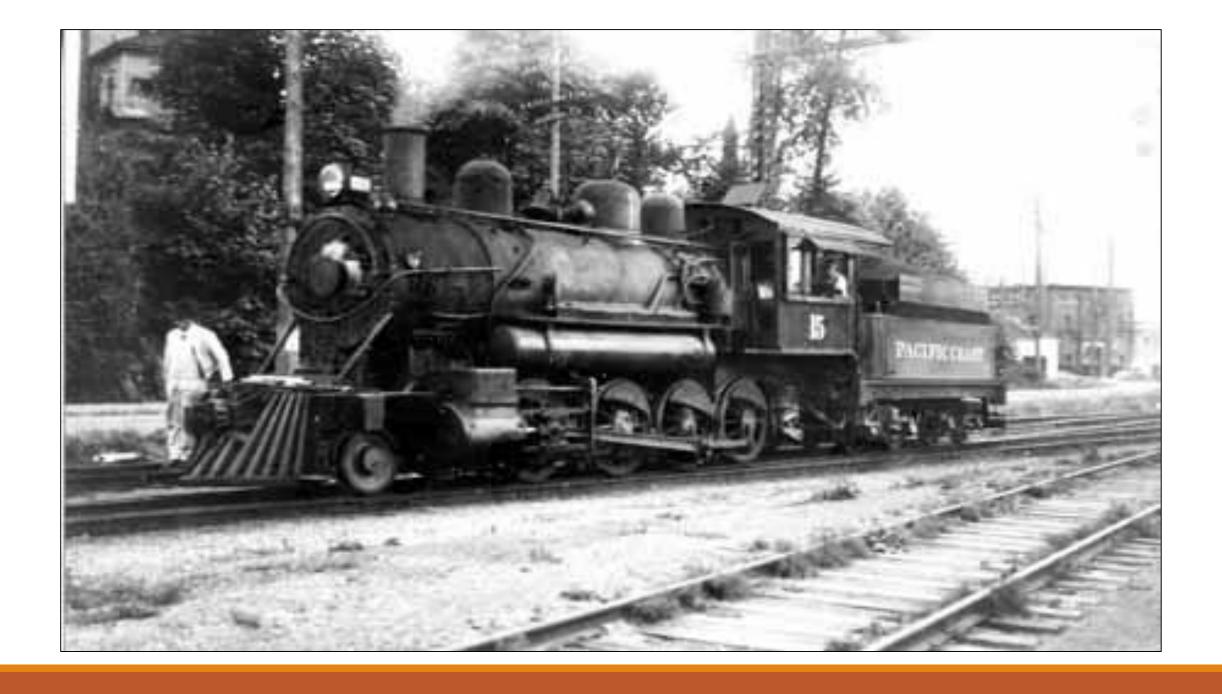

MPANY IN 1916.
- THIS WAS JUST PART OF WHAT THE PACIFIC COAST COMPANY PURCHASED WHICH INCLUDED 4 RAILROADS IN WASHINGTON STATE, COAL MINES, STEAMSHIPS, AND THE LEASE BY THE MILWAUKEE RAILWAY TO USE THE TRACKS FROM MAPLE VALLEY TO SEATTLE.
- THE FOLLOWING PHOTOS WILL SHOW SOME OF THE LOCOMOTIVES AND ROLLING STOCK OF BOTH THE COLUMBIA & PUGET SOUND RAILROAD AND THE PACIFIC COAST RAILROAD.
- BLACK DIAMOND AND ITS MINES WERE ALSO PURCHASED BY THE PACIFIC COAST COMPANY AND BECAME THE PROPERTY OF THE PACIFIC COAST COAL COMPANY AND THE RAILROAD NAME WAS CHANGED TO THE PACIFIC COAST RAILROAD.





#### GOOD SIZE LOGS





#### **SMOKE AND SOOT**





## TAYLOR



#### SHADES ON HEAD LIGHT DURING WORLD WAR TWO/ on Renton streets









#### GETTING READY FOR A HEAVY LOAD/ BUT WATER UP FIRST











### On the way to Hobart and Taylor







## Plymouth locomotive in the Pacific Coast Railway



## 

# 

#### BRIDGE DOWN IN MAPLE VALLEY/ THE CEDAR RIVER DID A NASTY



Property of Maple Valley Historical Society

### MAPLE VALLEY CROSSING THE CEDAR RIVER



#### GOODBYE TRESSLE/ REMOVING THE TRESSLE



## 

## BUNKERS

### COAL BUNKERS WHARF IN SEATTLE



## COAL BUNKERS AT ELLIOT BAY



### LOADING COAL AT THE PORT OF SEATTLE



### **READY TO LOAD COAL?**



## 

#### PACIFIC COAST RAILROAD DEPOT ON IN SEATTLE





Property of Museum of History & Industry, Seattle

#### ROUND HOUSE IN SEATTLE



#### IN FRONT OF THE PACIFIC RAILROAD OFFICE



## 

#### **COAL TOWN OF FRANKLIN**



#### FRANKLIN COAL MINE



#### **FRANKLIN**



#### FRANKLIN AFTER THE FIRE



#### **FRANKLIN**