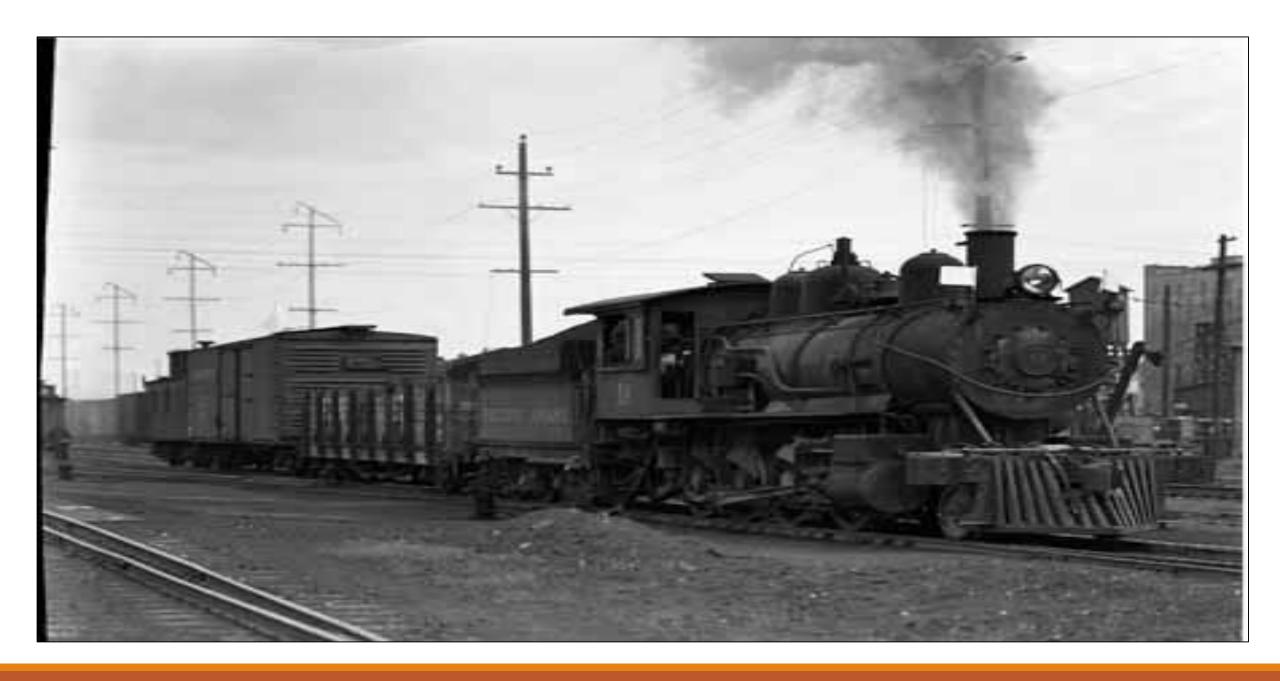

COMPANY IN 1916.
- THIS WAS JUST PART OF WHAT THE PACIFIC COAST COMPANY PURCHASED WHICH INCLUDED 4 RAILROADS IN WASHINGTON STATE, COAL MINES, STEAMSHIPS, AND THE LEASE BY THE MILWAUKEE RAILWAY TO USE THE TRACKS FROM MAPLE VALLEY TO SEATTLE.
- THE FOLLOWING PHOTOS WILL SHOW SOME OF THE LOCOMOTIVES AND ROLLING STOCK OF BOTH THE COLUMBIA & PUGET SOUND RAILROAD AND THE PACIFIC COAST RAILROAD.
- BLACK DIAMOND AND ITS MINES WERE ALSO PURCHASED BY THE PACIFIC COAST COMPANY AND BECAME THE PROPERTY OF THE PACIFIC COAST COAL COMPANY AND THE RAILROAD NAME WAS CHANGED TO THE PACIFIC COAST RAILROAD.





#### GOOD SIZE LOGS





#### **SMOKE AND SOOT**





## TAYLOR



#### SHADES ON HEAD LIGHT DURING WORLD WAR TWO/ on Renton streets









#### GETTING READY FOR A HEAVY LOAD/ BUT WATER UP FIRST











### On the way to Hobart and Taylor







## Plymouth locomotive in the Pacific Coast Railway



## 

# 

#### BRIDGE DOWN IN MAPLE VALLEY/ THE CEDAR RIVER DID A NASTY



Property of Maple Valley Historical Society

### MAPLE VALLEY CROSSING THE CEDAR RIVER



#### GOODBYE TRESSLE/ REMOVING THE TRESSLE



## 

## BUNKERS

### COAL BUNKERS WHARF IN SEATTLE



## COAL BUNKERS AT ELLIOT BAY



### LOADING COAL AT THE PORT OF SEATTLE



### **READY TO LOAD COAL?**



## 

#### PACIFIC COAST RAILROAD DEPOT ON IN SEATTLE





Property of Museum of History & Industry, Seattle

#### ROUND HOUSE IN SEATTLE



#### IN FRONT OF THE PACIFIC RAILROAD OFFICE



## 

#### **COAL TOWN OF FRANKLIN**



#### FRANKLIN COAL MINE



#### **FRANKLIN**



#### FRANKLIN AFTER THE FIRE



#### **FRANKLIN*