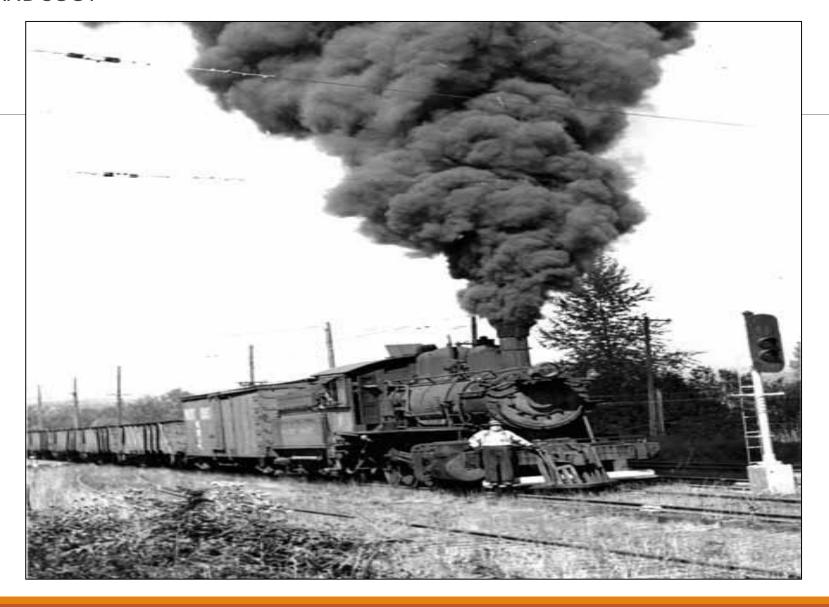

ks for now



### C&PS RAILROAD #12 2-8-0 WITH CREW



#### RAILROAD FOR SALE

- THE COLUMBIA & PUGET SOUND RAILROAD IS PURCHASED BY THE PACIFIC COAST COMPANY IN 1916.
- THIS WAS JUST PART OF WHAT THE PACIFIC COAST COMPANY PURCHASED WHICH INCLUDED 4 RAILROADS IN WASHINGTON STATE, COAL MINES, STEAMSHIPS, AND THE LEASE BY THE MILWAUKEE RAILWAY TO USE THE TRACKS FROM MAPLE VALLEY TO SEATTLE.
- THE FOLLOWING PHOTOS WILL SHOW SOME OF THE LOCOMOTIVES AND ROLLING STOCK OF BOTH THE COLUMBIA & PUGET SOUND RAILROAD AND THE PACIFIC COAST RAILROAD.
- BLACK DIAMOND AND ITS MINES WERE ALSO PURCHASED BY THE PACIFIC COAST COMPANY AND BECAME THE PROPERTY OF THE PACIFIC COAST COAL COMPANY AND THE RAILROAD NAME WAS CHANGED TO THE PACIFIC COAST RAILROAD.





#### GOOD SIZE LOGS





#### **SMOKE AND SOOT**





## TAYLOR



#### SHADES ON HEAD LIGHT DURING WORLD WAR TWO/ on Renton streets









#### GETTING READY FOR A HEAVY LOAD/ BUT WATER UP FIRST











### On the way to Hobart and Taylor







## Plymouth locomotive in the Pacific Coast Railway



## 

# 

#### BRIDGE DOWN IN MAPLE VALLEY/ THE CEDAR RIVER DID A NASTY



Property of Maple Valley Historical Society

### MAPLE VALLEY CROSSING THE CEDAR RIVER



#### GOODBYE TRESSLE/ REMOVING THE TRESSLE



## 

## BUNKERS

### COAL BUNKERS WHARF IN SEATTLE



## COAL BUNKERS AT ELLIOT BAY



### LOADING COAL AT THE PORT OF SEATTLE



### **READY TO LOAD COAL?**



## 

#### PACIFIC COAST RAILROAD DEPOT ON IN SEATTLE





Property of Museum of History & Industry, Seattle

#### ROUND HOUSE IN SEATTLE



#### IN FRONT OF THE PACIFIC RAI