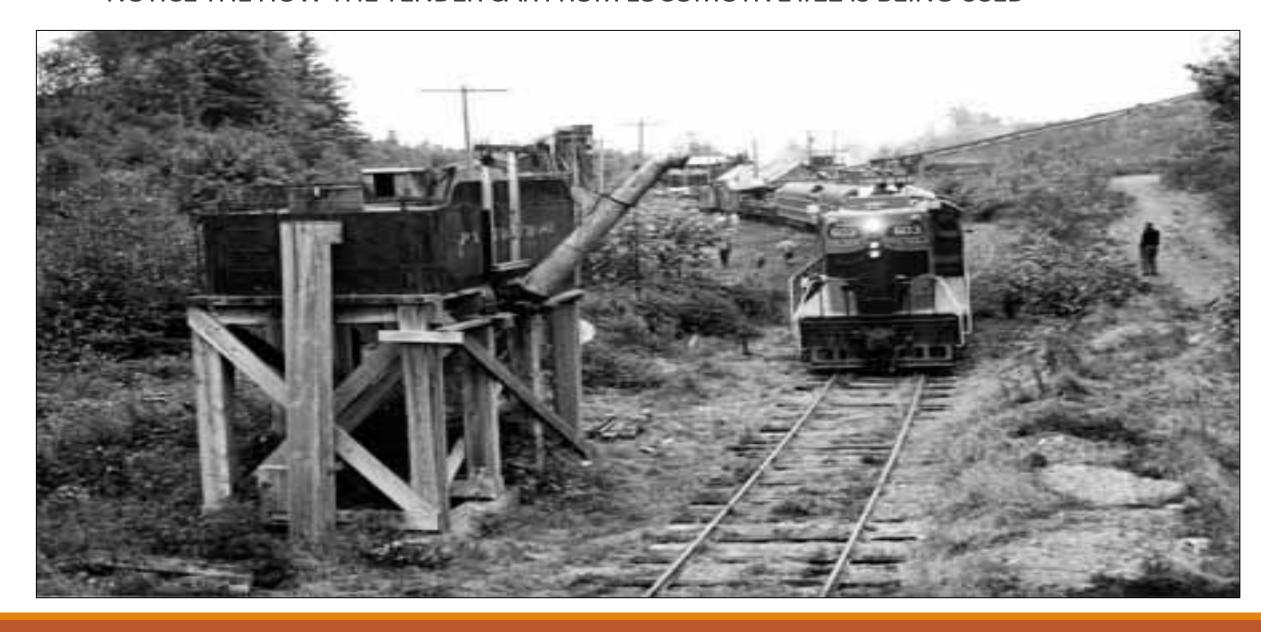

64 mile Franklin/ Kummer branch
- 1934 6.04 mile Newcastle branch
- 1941 8.9 mile Taylor branch
- 1944 Black Diamond shortened to mine 11 plant

# THE PACIFIC COAST RAILROAD IS SOLD TO THE GREAT NORTHERN RAILWAY IN 1951



## **GOODBYE STEAM LOCOMOTIVES**



# STEAM LOCOMOTIVES ARE REPLACED BY DIESEL ELECTRIC LOCOMOTIVE IN 1951



## GREAT NORTHERN RAILWAY CONTINUED TO USE THE PACIFIC COAST RAILROAD NAME

THE TINY RAILROAD CONTINUED TO HAUL COAL TO PLACES LIKE THE UNIVERSITY OF WASHINGTON DURING THE 1950'S

BUT THE END WAS NEAR

#### PREPARING TO ABANDON TRACKS TO BLACK DIAMOND

# EXCURSION TRAIN TO BLACK DIAMOND IN 1958

### HEADED TO BLACK DAIMOND/ HIGHWAY 169 ON RIGHT



## Excursion train to Black Diamond in 1958



#### NOTICE THE HOW THE TENDER CAR FROM LOCOMOTIVE #12 IS BEING USED



#### EXCURSION TRAIN CROSSING THE CEDAR IN MAPLE VALLEY





### THE END OF OUR LITTLE RAILROAD!



## All aboard!

| PAC