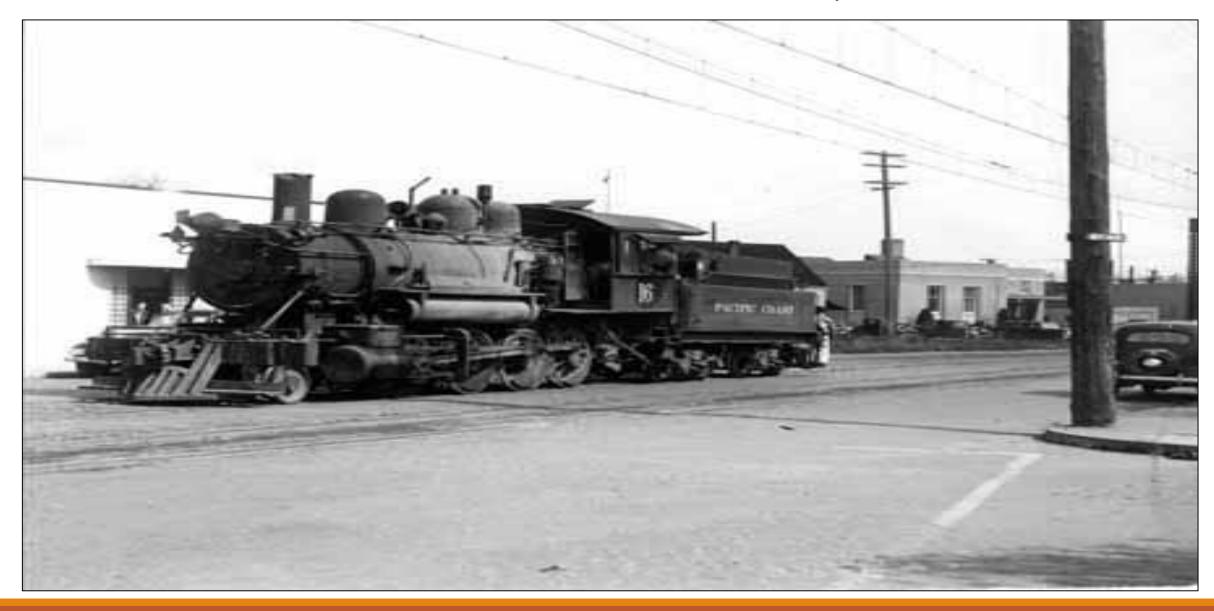

COLUMBIA & PUGET SOUND RAILROAD IS PURCHASED BY THE PACIFIC COAST COMPANY IN 1916.
- THIS WAS JUST PART OF WHAT THE PACIFIC COAST COMPANY PURCHASED WHICH INCLUDED 4 RAILROADS IN WASHINGTON STATE, COAL MINES, STEAMSHIPS, AND THE LEASE BY THE MILWAUKEE RAILWAY TO USE THE TRACKS FROM MAPLE VALLEY TO SEATTLE.
- THE FOLLOWING PHOTOS WILL SHOW SOME OF THE LOCOMOTIVES AND ROLLING STOCK OF BOTH THE COLUMBIA & PUGET SOUND RAILROAD AND THE PACIFIC COAST RAILROAD.
- BLACK DIAMOND AND ITS MINES WERE ALSO PURCHASED BY THE PACIFIC COAST COMPANY AND BECAME THE PROPERTY OF THE PACIFIC COAST COAL COMPANY AND THE RAILROAD NAME WAS CHANGED TO THE PACIFIC COAST RAILROAD.





#### GOOD SIZE LOGS





#### **SMOKE AND SOOT**





## TAYLOR



#### SHADES ON HEAD LIGHT DURING WORLD WAR TWO/ on Renton streets









#### GETTING READY FOR A HEAVY LOAD/ BUT WATER UP FIRST











### On the way to Hobart and Taylor







## Plymouth locomotive in the Pacific Coast Railway



## 

# 

#### BRIDGE DOWN IN MAPLE VALLEY/ THE CEDAR RIVER DID A NASTY



Property of Maple Valley Historical Society

### MAPLE VALLEY CROSSING THE CEDAR RIVER



#### GOODBYE TRESSLE/ REMOVING THE TRESSLE



## 

## BUNKERS

### COAL BUNKERS WHARF IN SEATTLE



## COAL BUNKERS AT ELLIOT BAY



### LOADING COAL AT THE PORT OF SEATTLE



### **READY TO LOAD COAL?**



## 

#### PACIFIC COAST RAILROAD DEPOT ON IN SEATTLE





Property of Museum of History & Industry, Seattle

#### ROUND HOUSE IN SEATTLE



#### IN FRONT OF THE PACIFIC RAILROAD OFFICE



## 

#### **COAL TOWN OF FRANKLIN**



#### FRANKLIN COAL MINE



##