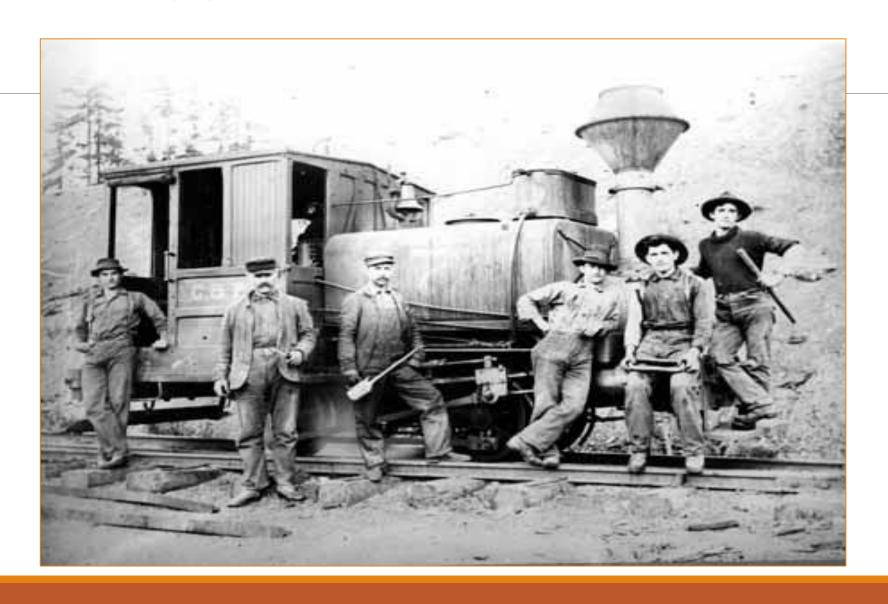

ERS AND USED 300 MULES AND HORSES TO PULL AND DRAG EARTH MOVING EQUIPMENT.

IN TIME A 36 INCH WIDE NARROW GAUGE TRACK SYSTEM WAS CONSTRUCTED TO FRANKLIN.

THE LOCOMOTIVES WERE SMALL AS WERE THE TRAIN CARS CARRYING THE COAL.

THE STEAM LOCOMOITVES REQUIRED FUEL, WOOD OR THE PREFERRED COAL, TO HEAT UP WATER TURNING IT INTO STEAM WHICH THE LOCOMOITVE REQUIRED FOR IT'S ENGINE.

THE LOCOMOTIVES USED A LOT OF WATER AND A FILL-UP OF WATER WAS REQUIRED EVERY 20 MILES.

RAILROAD SCHEDULES WERE ALSO REQUIRED FOR PASSENGER SERVICE WHICH ALLOWED THE COAL TOWNS PEOPLE TO TRAVEL TO RENTON AND SEATTLE.

THE BLACK DIAMOND DEPOT WAS COMMISSIONED IN 1886 (NOW THE MUSEUM)

4

# COLUMBIA & PUGET SOUND RAILROAD 3 FOOT NARROW GAUGE LOCOMOTIVES

#### **STEAM LOCOMOTIVE**



#### C&PS RR LOCOMOTIVE "HYAK" 0-4-0



## C&PS RR LOCOMOTIVE "DENNY" 0-6-0



#### C&PS RR "DENNY" ON ROUND TABLE



## C&PS RR LINE UP OF LOCOMOTIVES



## C&PS RR ENGINE #5 0-6-0



#### C & PS RAILROAD SERVES THE SEATTLE PORT, NEWCASTLE, RENTON, MAPLE VALLEY, BLACK DIAMOND, & FRANKLIN IN 1888 WITH PASSENGER AND COAL TRAINS



# 1897-8

## THE COLUMBIA AND PUGET SOUND RAILROAD MAKES CHANGES:

FROM NARROW GAUGE 36 INCH TO STANDARD GAUGE 54 INCH WIDE.

**NEW HEAVIER RAILS** 

**NEW LARGER LOCOMOTIVES** 

**NEW LARGER TRAIN CARS** 

**NEW HEAVIER BUILT BRIDGES** 

Standard gauge 54 inch on left narrow gauge on right/ three tracks for now



### C&PS RAILROAD #12 2-8-0 WITH CREW



#### RAILROAD FOR SALE

- THE COLUMBIA & PUGET SOUND RAILROAD IS PURCHASED BY THE PACIFIC COAST COMPANY IN 1916.
- THIS WAS JUST PART OF WHAT THE PA