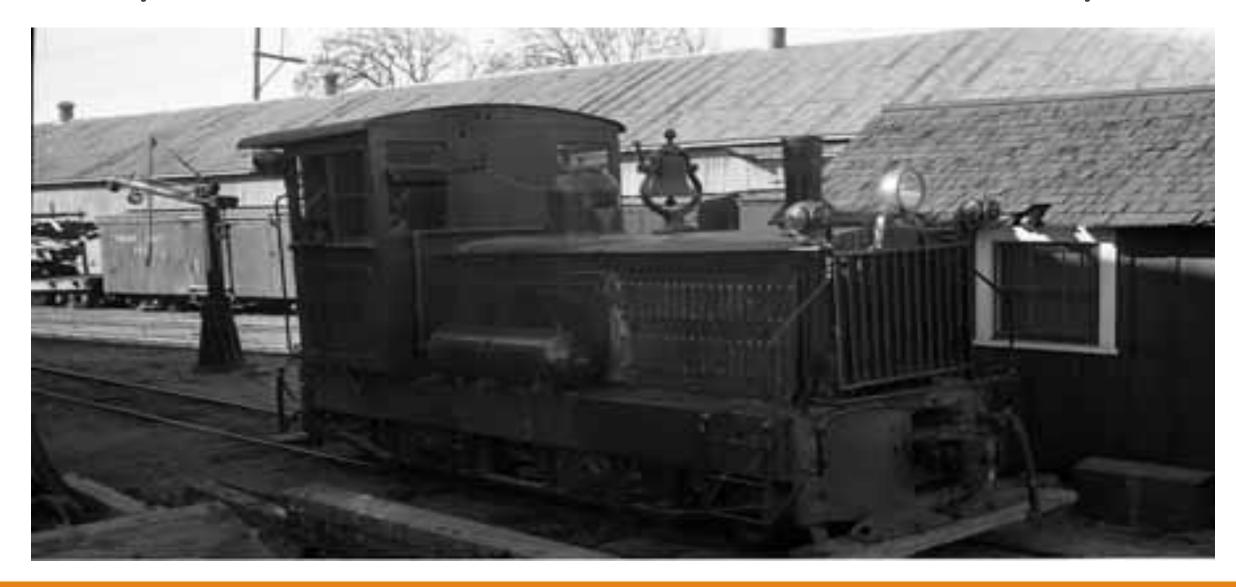

# COLUMBIA & PUGET SOUND RAILROAD 3 FOOT NARROW GAUGE LOCOMOTIVES

#### **STEAM LOCOMOTIVE**

#### C&PS RR LOCOMOTIVE "HYAK" 0-4-0

## C&PS RR LOCOMOTIVE "DENNY" 0-6-0

#### C&PS RR "DENNY" ON ROUND TABLE

## C&PS RR LINE UP OF LOCOMOTIVES

## C&PS RR ENGINE #5 0-6-0