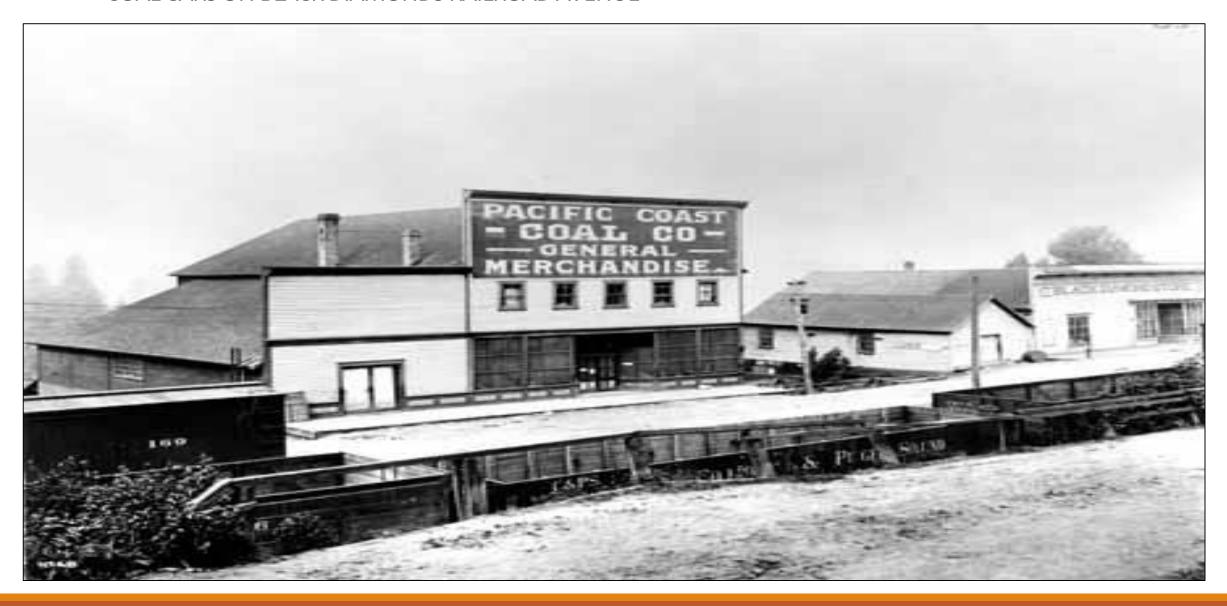

ESSLE/ REMOVING THE TRESSLE



## 

## BUNKERS

### COAL BUNKERS WHARF IN SEATTLE



## COAL BUNKERS AT ELLIOT BAY



### LOADING COAL AT THE PORT OF SEATTLE



### **READY TO LOAD COAL?**



## 

#### PACIFIC COAST RAILROAD DEPOT ON IN SEATTLE





Property of Museum of History & Industry, Seattle

#### ROUND HOUSE IN SEATTLE



#### IN FRONT OF THE PACIFIC RAILROAD OFFICE



## 

#### **COAL TOWN OF FRANKLIN**



#### FRANKLIN COAL MINE



#### **FRANKLIN**



#### FRANKLIN AFTER THE FIRE



#### **FRANKLIN**



#### FRANKLIN REBUILT STORE AFTER FIRE



#### FRANKLIN



## Franklin



# 

#### ALL ABOARD LEAVING BLACK DIAMOND FOR SEATTLE



### CROSSING THE NORTHERN PACIFIC TRACKS



#### BRIDGE IS GONE BUT THE SUPORTS ARE STILL THERE



#### COAL CARS ON BLACK DIAMONDS RAILROAD AVENUE



#### MINE ELEVEN BUNKERS



#### PASSENGER TRAIN IN BLACK DIAMOND IN FRONT OF THE DEPOT



#### **BLACK DIAMOND DEPOT**



#### **BLACK DIAMOND DEPOT**



#### GETTING COAL TO MARKET AT BLACK DIAMONDS MINE ELEVEN





#### NEW BLACK DIAMOND COAL MINE ALONG HIGHWAY 169



#### NEW BLACK DIAMOND MINE SOMETIMES CALLED THE INDIAN COAL MINE



# MILWAUKEE ROAD

#### MILWAUKEE STEAM LOCOMOTIVE







#### MILWHALKEE ELECTRIC TRAIN ON PACIFIC COAST TRACKS – A LEASE AGREEMENT



## IN THE LATE 1930'S OIL BEGAN TO REPLACE COAL AS A FAVORITE SOURCE OF ENERGY

Train Tracks were abandoned as mines were closed or trucks were used to transport coal.

- 1921 2 mile Bruce branch
- 1934 4.64 mile Franklin/ Kummer branch
- 1934 6.04 mile Newcastle branch
- 1941 8.9 mile Taylor branch
- 1944 Black Diamond