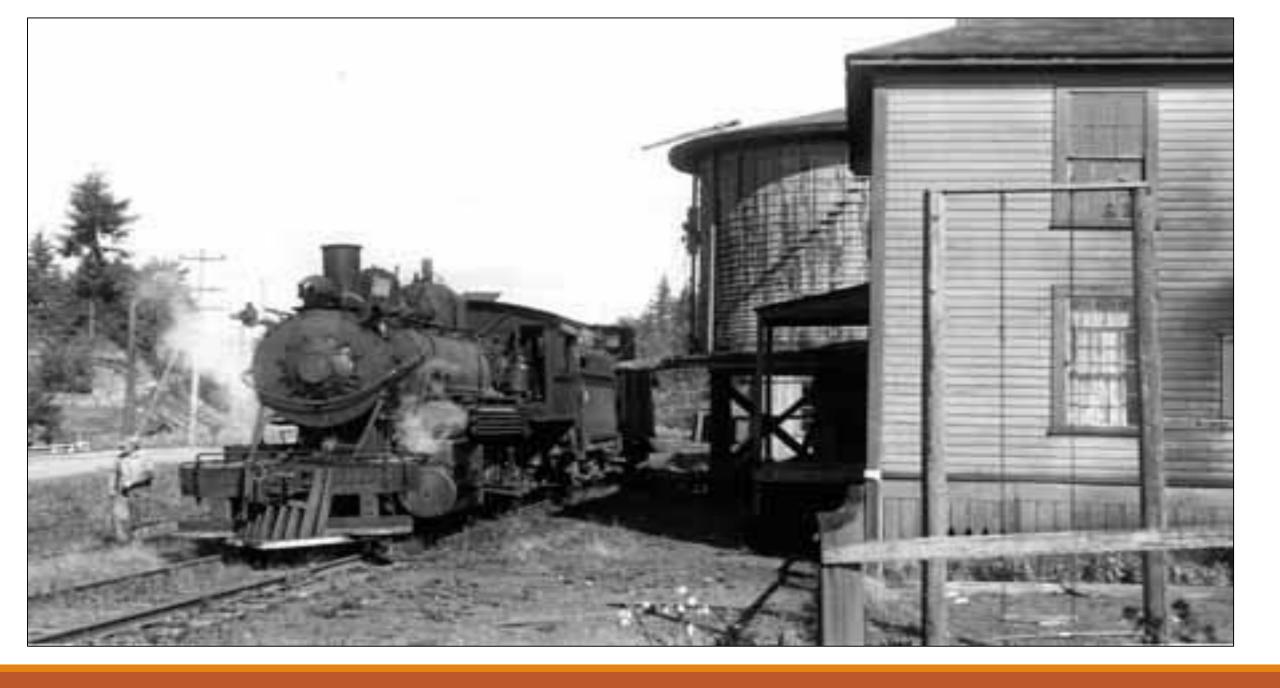

for now



### C&PS RAILROAD #12 2-8-0 WITH CREW



#### RAILROAD FOR SALE

- THE COLUMBIA & PUGET SOUND RAILROAD IS PURCHASED BY THE PACIFIC COAST COMPANY IN 1916.
- THIS WAS JUST PART OF WHAT THE PACIFIC COAST COMPANY PURCHASED WHICH INCLUDED 4 RAILROADS IN WASHINGTON STATE, COAL MINES, STEAMSHIPS, AND THE LEASE BY THE MILWAUKEE RAILWAY TO USE THE TRACKS FROM MAPLE VALLEY TO SEATTLE.
- THE FOLLOWING PHOTOS WILL SHOW SOME OF THE LOCOMOTIVES AND ROLLING STOCK OF BOTH THE COLUMBIA & PUGET SOUND RAILROAD AND THE PACIFIC COAST RAILROAD.
- BLACK DIAMOND AND ITS MINES WERE ALSO PURCHASED BY THE PACIFIC COAST COMPANY AND BECAME THE PROPERTY OF THE PACIFIC COAST COAL COMPANY AND THE RAILROAD NAME WAS CHANGED TO THE PACIFIC COAST RAILROAD.





#### GOOD SIZE LOGS





#### **SMOKE AND SOOT**





## TAYLOR



#### SHADES ON HEAD LIGHT DURING WORLD WAR TWO/ on Renton streets









#### GETTING READY FOR A HEAVY LOAD/ BUT WATER UP FIRST











### On the way to Hobart and Taylor







## Plymouth locomotive in the Pacific Coast Railway



## 

# 

#### BRIDGE DOWN IN MAPLE VALLEY/ THE CEDAR RIVER DID A NASTY



Property of Maple Valley Historical Society

### MAPLE VALLEY CROSSING THE CEDAR RIVER



#### GOODBYE TRESSLE/ REMOVING THE TRESSLE



## 

## BUNKERS

### COAL BUNKERS WHARF IN SEATTLE



## COAL BUNKERS AT ELLIOT BAY



### LOADING COAL AT THE PORT OF SEATTLE



### **READY TO LOAD COAL?**



## 

#### PACIFIC COAST RAILROAD DEPOT ON IN SEATTLE





Property of Museum of History & Industry, Seattle

#### ROUND HOUSE IN SEATTLE



#### IN FRONT OF THE PACIFIC RAILR