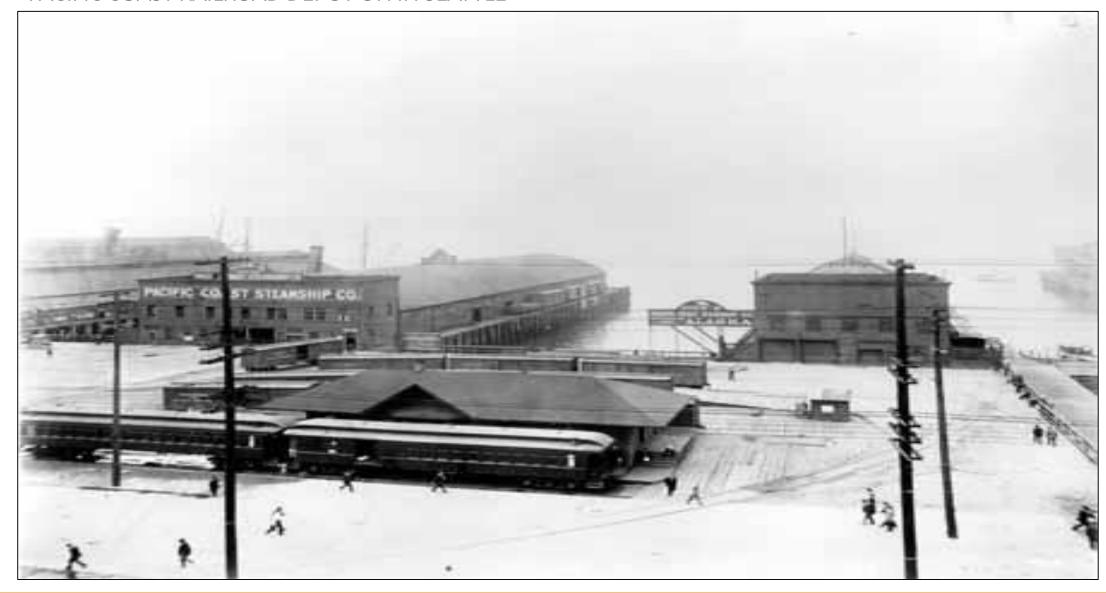

#### PACIFIC COAST RAILROAD DEPOT ON IN SEATTLE

Property of Museum of History & Industry, Seattle