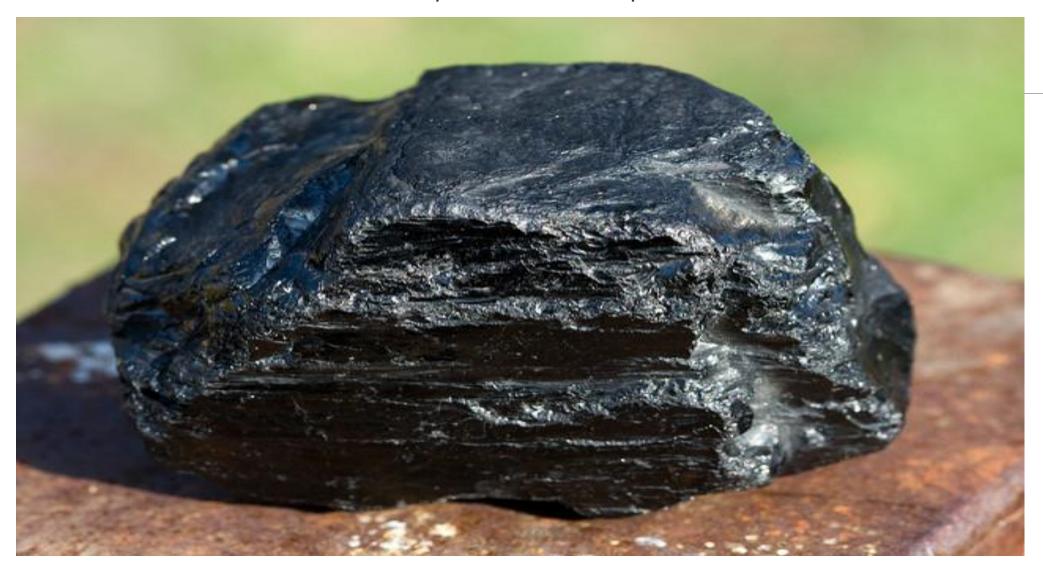

#### COAL THAT IS OVER 1 MILLION YEARS OLD/ FULL OF ENGERGY/ MAKING MONEY FOR MINE OWNERS

WE ALL USE ENERGY TO KEEP WARM AND FOR COOKING OUR FOOD.

IN 1882, WHEN BLACK DIAMOND WAS FOUNDED, THE BEST SOURCE OF ENGERY WAS COAL.

THE BLACK DIAMOND COAL MINING COMPANY PURCHASED LAND AND SETTLED THE TOWN.

THE FIRST COAL MINE WAS OPENED BUT, THERE WAS A PROBLEM – HOW DO YOU GET THE COAL TO THE CUSTOMER?

THERE WERE NO ROADS, TRUCKS HAD NOT YET BEEN INVENTED BUT TRAINS HAD.