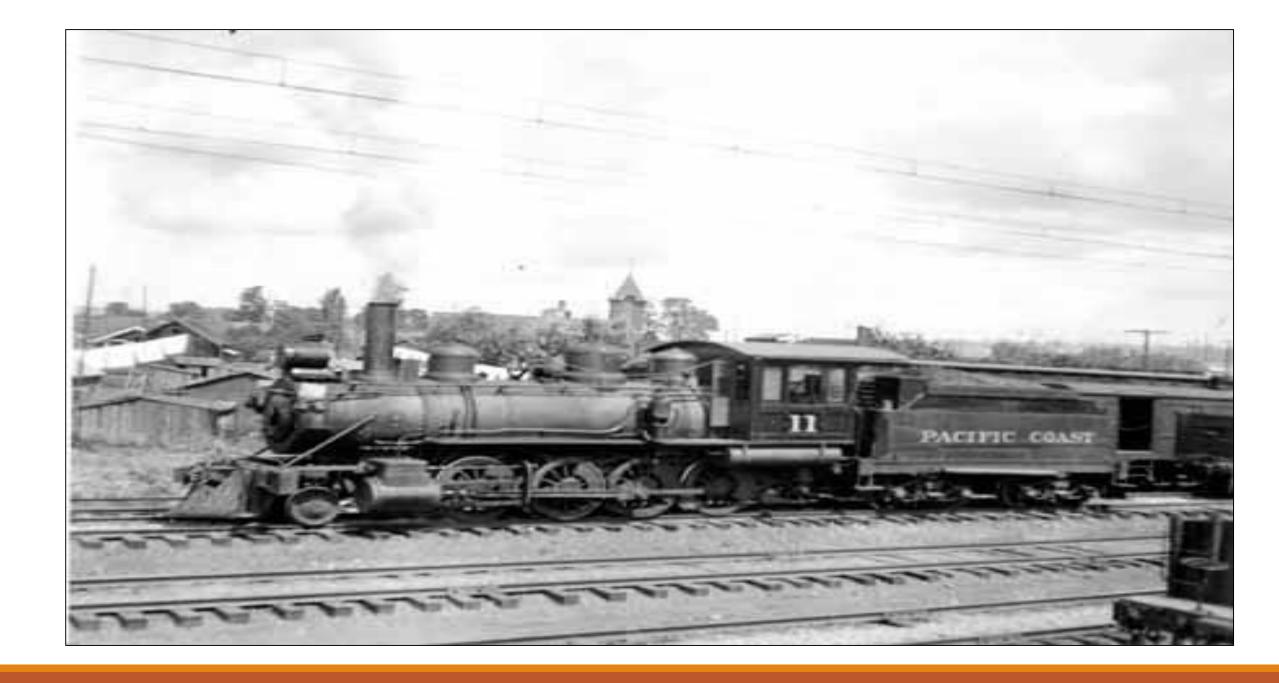

ge 54 inch on left narrow gauge on right/ three tracks for now



### C&PS RAILROAD #12 2-8-0 WITH CREW



#### RAILROAD FOR SALE

- THE COLUMBIA & PUGET SOUND RAILROAD IS PURCHASED BY THE PACIFIC COAST COMPANY IN 1916.
- THIS WAS JUST PART OF WHAT THE PACIFIC COAST COMPANY PURCHASED WHICH INCLUDED 4 RAILROADS IN WASHINGTON STATE, COAL MINES, STEAMSHIPS, AND THE LEASE BY THE MILWAUKEE RAILWAY TO USE THE TRACKS FROM MAPLE VALLEY TO SEATTLE.
- THE FOLLOWING PHOTOS WILL SHOW SOME OF THE LOCOMOTIVES AND ROLLING STOCK OF BOTH THE COLUMBIA & PUGET SOUND RAILROAD AND THE PACIFIC COAST RAILROAD.
- BLACK DIAMOND AND ITS MINES WERE ALSO PURCHASED BY THE PACIFIC COAST COMPANY AND BECAME THE PROPERTY OF THE PACIFIC COAST COAL COMPANY AND THE RAILROAD NAME WAS CHANGED TO THE PACIFIC COAST RAILROAD.





#### GOOD SIZE LOGS





#### **SMOKE AND SOOT**





## TAYLOR



#### SHADES ON HEAD LIGHT DURING WORLD WAR TWO/ on Renton streets









#### GETTING READY FOR A HEAVY LOAD/ BUT WATER UP FIRST











### On the way to Hobart and Taylor







## Plymouth locomotive in the Pacific Coast Railway



## 

# 

#### BRIDGE DOWN IN MAPLE VALLEY/ THE CEDAR RIVER DID A NASTY



Property of Maple Valley Historical Society

### MAPLE VALLEY CROSSING THE CEDAR RIVER



#### GOODBYE TRESSLE/ REMOVING THE TRESSLE



## 

## BUNKERS

### COAL BUNKERS WHARF IN SEATTLE



## COAL BUNKERS AT ELLIOT BAY



### LOADING COAL AT THE PORT OF SEATTLE



### **READY TO LOAD COAL?**



## 

#### PACIFIC COAST RAILROAD DEPOT ON IN SEATTLE





Property of Museum of History & Industry, Seattle

#### ROUND