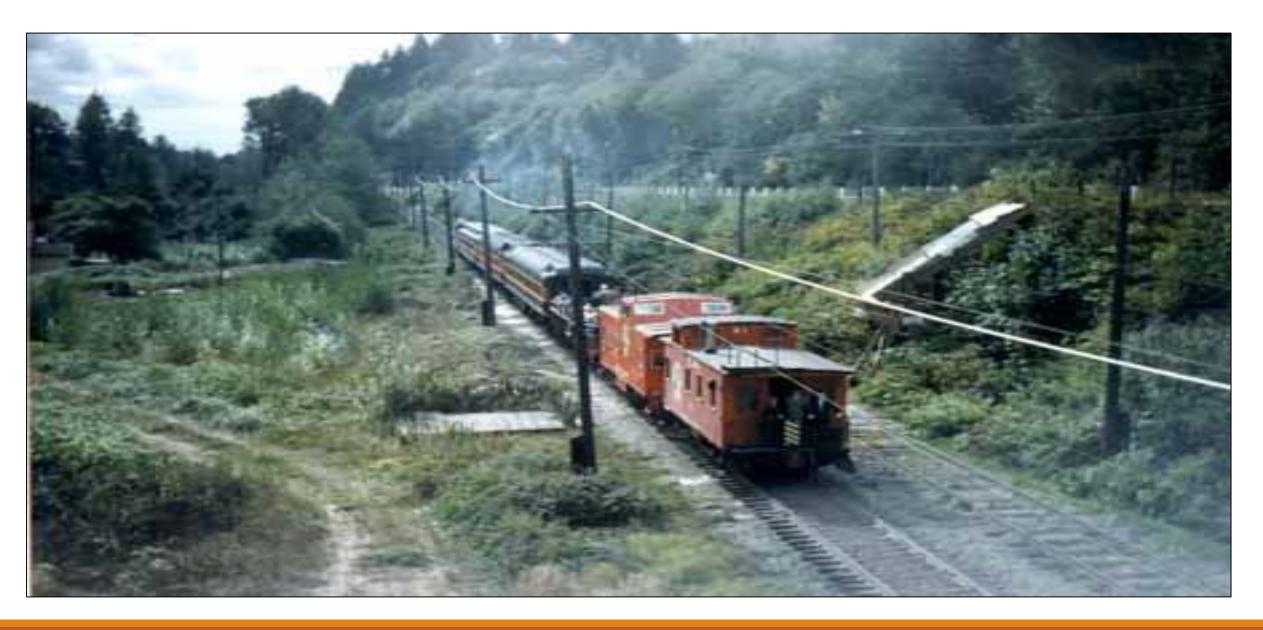

# EXCURSION TRAIN TO BLACK DIAMOND IN 1958

### HEADED TO BLACK DAIMOND/ HIGHWAY 169 ON RIGHT

## Excursion train to Black Diamond in 1958

#### EXCURSION TRAIN CROSSING THE CEDAR IN MAPLE VALLEY