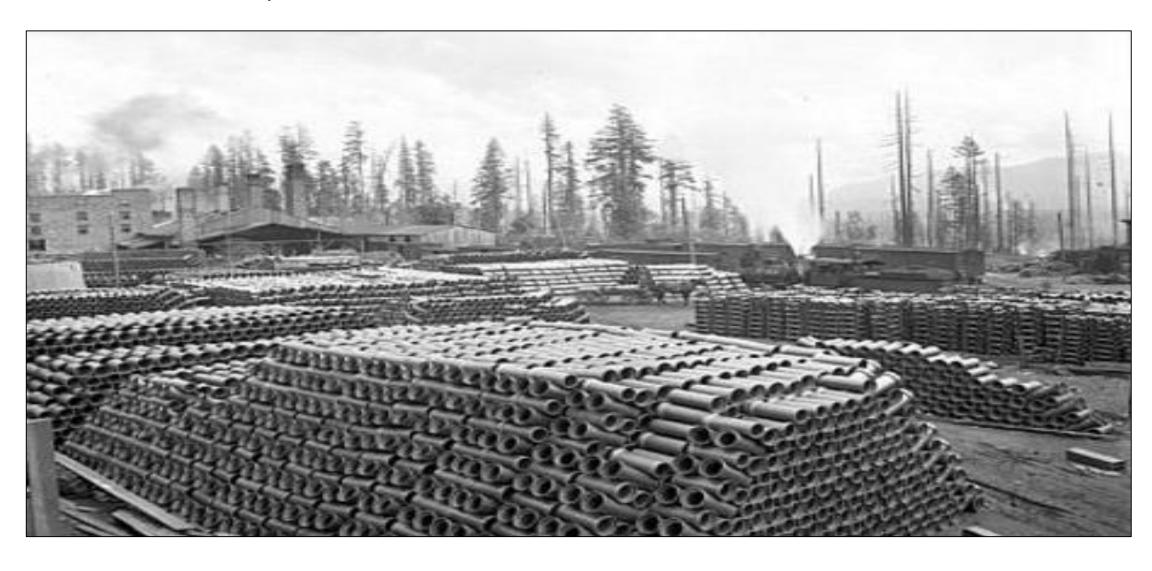

## C&PS RAILROAD #12 2-8-0 WITH CREW



#### RAILROAD FOR SALE

- THE COLUMBIA & PUGET SOUND RAILROAD IS PURCHASED BY THE PACIFIC COAST COMPANY IN 1916.
- THIS WAS JUST PART OF WHAT THE PACIFIC COAST COMPANY PURCHASED WHICH INCLUDED 4 RAILROADS IN WASHINGTON STATE, COAL MINES, STEAMSHIPS, AND THE LEASE BY THE MILWAUKEE RAILWAY TO USE THE TRACKS FROM MAPLE VALLEY TO SEATTLE.
- THE FOLLOWING PHOTOS WILL SHOW SOME OF THE LOCOMOTIVES AND ROLLING STOCK OF BOTH THE COLUMBIA & PUGET SOUND RAILROAD AND THE PACIFIC COAST RAILROAD.
- BLACK DIAMOND AND ITS MINES WERE ALSO PURCHASED BY THE PACIFIC COAST COMPANY AND BECAME THE PROPERTY OF THE PACIFIC COAST COAL COMPANY AND THE RAILROAD NAME WAS CHANGED TO THE PACIFIC COAST RAILROAD.





#### GOOD SIZE LOGS





#### **SMOKE AND SOOT**





## TAYLOR



#### SHADES ON HEAD LIGHT DURING WORLD WAR TWO/ on Renton streets









#### GETTING READY FOR A HEAVY LOAD/ BUT WATER UP FIRST











### On the way to Hobart and Taylor







## Plymouth locomotive in the Pacific Coast Railway



## 

# 

#### BRIDGE DOWN IN MAPLE VALLEY/ THE CEDAR RIVER DID A NASTY



Property of Maple Valley Historical Society

### MAPLE VALLEY CROSSING THE CEDAR RIVER



#### GOODBYE TRESSLE/ REMOVING THE TRESSLE



## 

## BUNKERS

### COAL BUNKERS WHARF IN SEATTLE



## COAL BUNKERS AT ELLIOT BAY



### LOADING COAL AT THE PORT OF SEATTLE



### **READY TO LOAD COAL?**



## 

#### PACIFIC COAST RAILROAD DEPOT ON IN SEATTLE





Property of Museum of History & Industry, Seattle

#### ROUND HOUSE IN SEATTLE



#### IN FRONT OF THE PACIFIC RAILROAD OFFICE