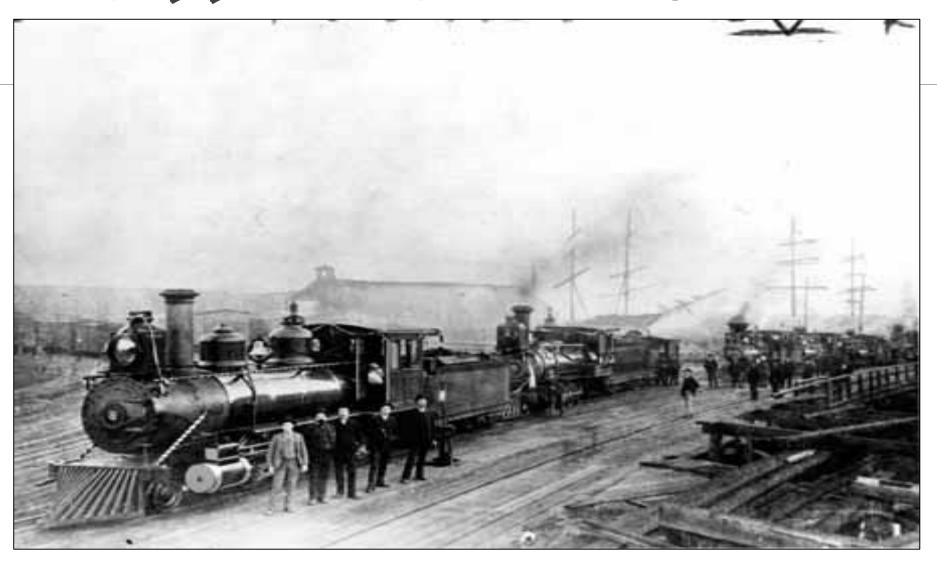

CK SYSTEM WAS CONSTRUCTED TO FRANKLIN.

THE LOCOMOTIVES WERE SMALL AS WERE THE TRAIN CARS CARRYING THE COAL.

THE STEAM LOCOMOITVES REQUIRED FUEL, WOOD OR THE PREFERRED COAL, TO HEAT UP WATER TURNING IT INTO STEAM WHICH THE LOCOMOITVE REQUIRED FOR IT'S ENGINE.

THE LOCOMOTIVES USED A LOT OF WATER AND A FILL-UP OF WATER WAS REQUIRED EVERY 20 MILES.

RAILROAD SCHEDULES WERE ALSO REQUIRED FOR PASSENGER SERVICE WHICH ALLOWED THE COAL TOWNS PEOPLE TO TRAVEL TO RENTON AND SEATTLE.

THE BLACK DIAMOND DEPOT WAS COMMISSIONED IN 1886 (NOW THE MUSEUM)

4

# COLUMBIA & PUGET SOUND RAILROAD 3 FOOT NARROW GAUGE LOCOMOTIVES

#### **STEAM LOCOMOTIVE**



#### C&PS RR LOCOMOTIVE "HYAK" 0-4-0



## C&PS RR LOCOMOTIVE "DENNY" 0-6-0



#### C&PS RR "DENNY" ON ROUND TABLE



## C&PS RR LINE UP OF LOCOMOTIVES



## C&PS RR ENGINE #5 0-6-0



#### C & PS RAILROAD SERVES THE SEATTLE PORT, NEWCASTLE, RENTON, MAPLE VALLEY, BLACK DIAMOND, & FRANKLIN IN 1888 WITH PASSENGER AND COAL TRAINS



# 1897-8

## THE COLUMBIA AND PUGET SOUND RAILROAD MAKES CHANGES:

FROM NARROW GAUGE 36 INCH TO STANDARD GAUGE 54 INCH WIDE.

**NEW HEAVIER RAILS** 

**NEW LARGER LOCOMOTIVES** 

**NEW LARGER TRAIN CARS** 

**NEW HEAVIER BUILT BRIDGES** 

Standard gauge 54 inch on left narrow gauge on right/ three tracks for now



### C&PS RAILROAD #12 2-8-0 WITH CREW



#### RAILROAD FOR SALE

- THE COLUMBIA & PUGET SOUND RAILROAD IS PURCHASED BY THE PACIFIC COAST COMPANY IN 1916.
- THIS WAS JUST PART OF WHAT THE PACIFIC COAST COMPANY PURCHASED WHICH INCLUDED 4 RAILROADS IN WASHINGTON STATE, COAL MINES, STEAMSHIPS, AND THE LEASE