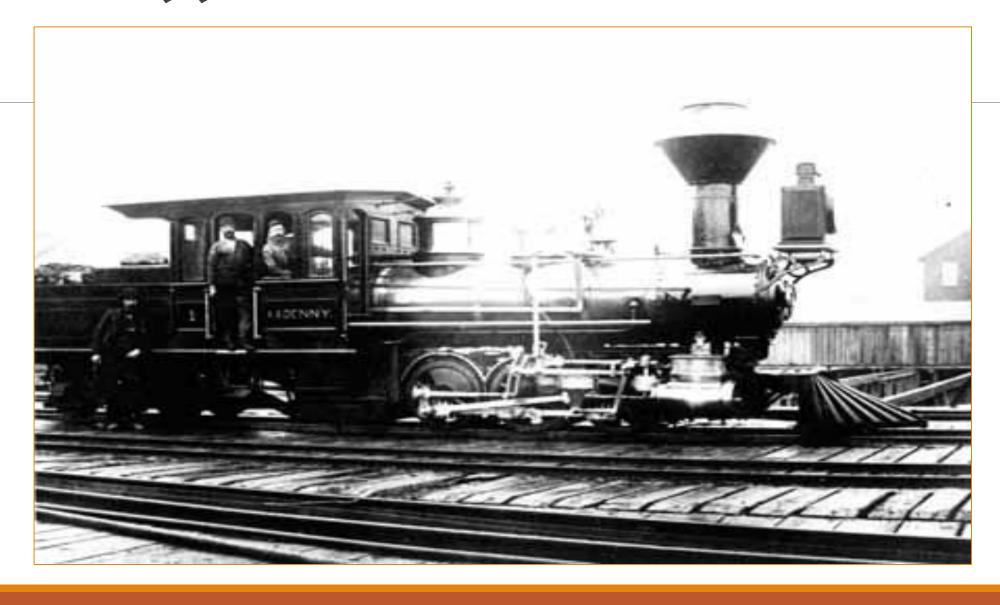

LL AND DRAG EARTH MOVING EQUIPMENT.

IN TIME A 36 INCH WIDE NARROW GAUGE TRACK SYSTEM WAS CONSTRUCTED TO FRANKLIN.

THE LOCOMOTIVES WERE SMALL AS WERE THE TRAIN CARS CARRYING THE COAL.

THE STEAM LOCOMOITVES REQUIRED FUEL, WOOD OR THE PREFERRED COAL, TO HEAT UP WATER TURNING IT INTO STEAM WHICH THE LOCOMOITVE REQUIRED FOR IT'S ENGINE.

THE LOCOMOTIVES USED A LOT OF WATER AND A FILL-UP OF WATER WAS REQUIRED EVERY 20 MILES.

RAILROAD SCHEDULES WERE ALSO REQUIRED FOR PASSENGER SERVICE WHICH ALLOWED THE COAL TOWNS PEOPLE TO TRAVEL TO RENTON AND SEATTLE.

THE BLACK DIAMOND DEPOT WAS COMMISSIONED IN 1886 (NOW THE MUSEUM)

4

# COLUMBIA & PUGET SOUND RAILROAD 3 FOOT NARROW GAUGE LOCOMOTIVES

#### **STEAM LOCOMOTIVE**



#### C&PS RR LOCOMOTIVE "HYAK" 0-4-0



## C&PS RR LOCOMOTIVE "DENNY" 0-6-0



#### C&PS RR "DENNY" ON ROUND TABLE



## C&PS RR LINE UP OF LOCOMOTIVES



## C&PS RR ENGINE #5 0-6-0



#### C & PS RAILROAD SERVES THE SEATTLE PORT, NEWCASTLE, RENTON, MAPLE VALLEY, BLACK DIAMOND, & FRANKLIN IN 1888 WITH PASSENGER AND COAL TRAINS



# 1897-8

## THE COLUMBIA AND PUGET SOUND RAILROAD MAKES CHANGES:

FROM NARROW GAUGE 36 INCH TO STANDARD GAUGE 54 INCH WIDE.

**NEW HEAVIER RAILS** 

**NEW LARGER LOCOMOTIVES** 

**NEW LARGER TRAIN CARS** 

**NEW HEAVIER BUILT BRIDGES** 

Standard gauge 54 inch on left narrow gauge on right/ three tracks for now



### C&PS RAILROAD #12 2-8-0 WITH CREW



#### RAILROAD FOR SALE

- THE COLUMBIA & PUGET SOUND RAILROAD IS PURCHASED BY THE PACIFIC COAST COMPANY IN 1916.
- THIS WAS JUST PART OF WHAT THE PACIFIC COAST COMPANY PURCHASED WHICH INC