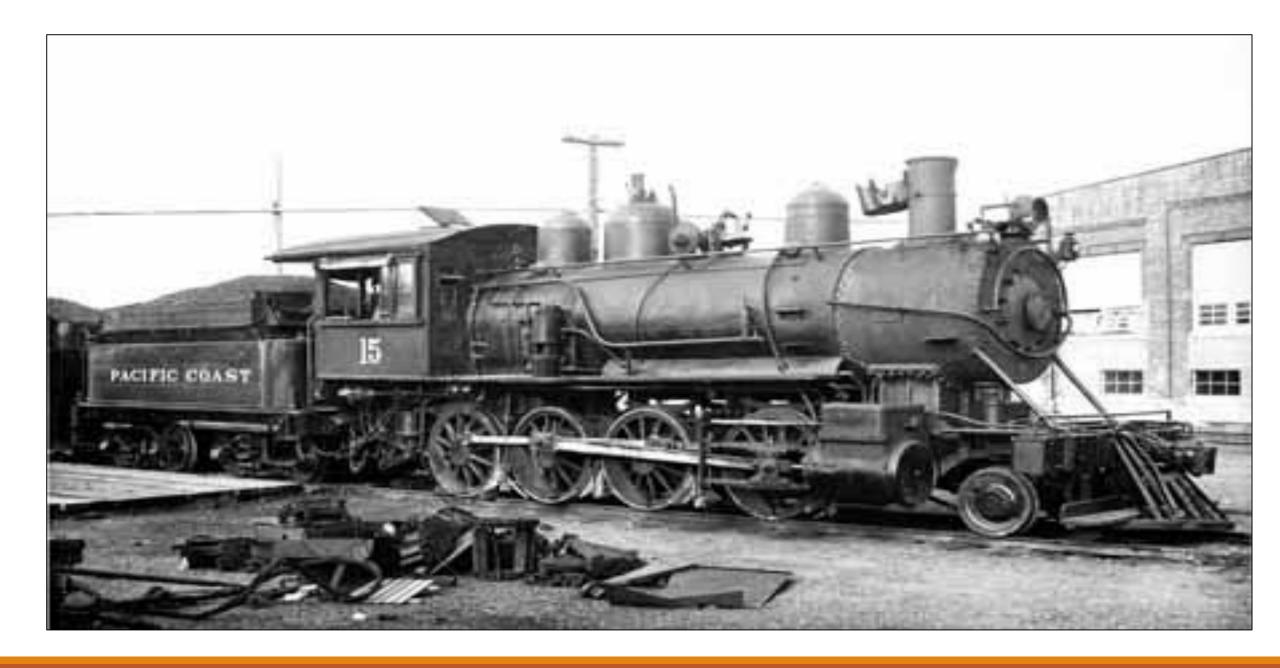

#### RAILROAD FOR SALE

- THE COLUMBIA & PUGET SOUND RAILROAD IS PURCHASED BY THE PACIFIC COAST COMPANY IN 1916.
- THIS WAS JUST PART OF WHAT THE PACIFIC COAST COMPANY PURCHASED WHICH INCLUDED 4 RAILROADS IN WASHINGTON STATE, COAL MINES, STEAMSHIPS, AND THE LEASE BY THE MILWAUKEE RAILWAY TO USE THE TRACKS FROM MAPLE VALLEY TO SEATTLE.
- THE FOLLOWING PHOTOS WILL SHOW SOME OF THE LOCOMOTIVES AND ROLLING STOCK OF BOTH THE COLUMBIA & PUGET SOUND RAILROAD AND THE PACIFIC COAST RAILROAD.
- BLACK DIAMOND AND ITS MINES WERE ALSO PURCHASED BY THE PACIFIC COAST COMPANY AND BECAME THE PROPERTY OF THE PACIFIC COAST COAL COMPANY AND THE RAILROAD NAME WAS CHANGED TO THE PACIFIC COAST RAILROAD.