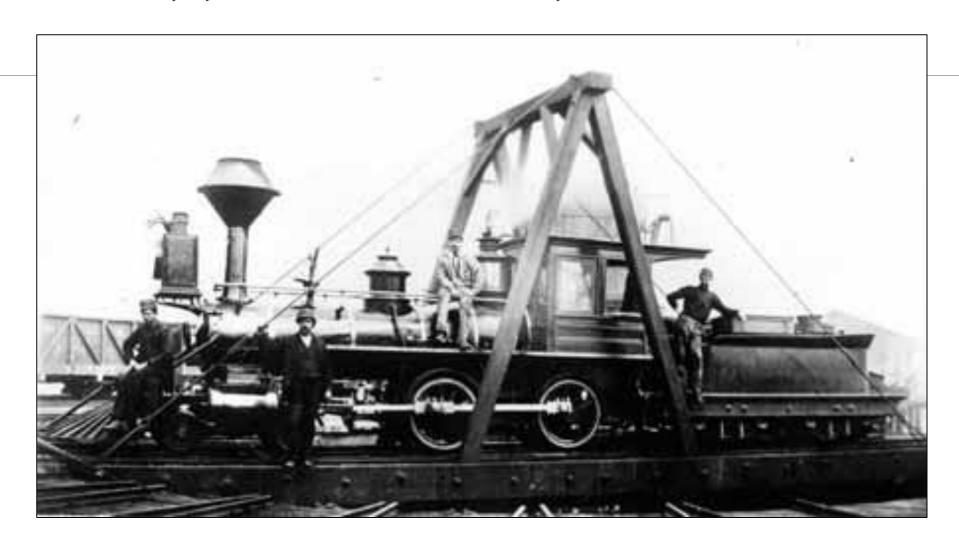

TIME A 36 INCH WIDE NARROW GAUGE TRACK SYSTEM WAS CONSTRUCTED TO FRANKLIN.

THE LOCOMOTIVES WERE SMALL AS WERE THE TRAIN CARS CARRYING THE COAL.

THE STEAM LOCOMOITVES REQUIRED FUEL, WOOD OR THE PREFERRED COAL, TO HEAT UP WATER TURNING IT INTO STEAM WHICH THE LOCOMOITVE REQUIRED FOR IT'S ENGINE.

THE LOCOMOTIVES USED A LOT OF WATER AND A FILL-UP OF WATER WAS REQUIRED EVERY 20 MILES.

RAILROAD SCHEDULES WERE ALSO REQUIRED FOR PASSENGER SERVICE WHICH ALLOWED THE COAL TOWNS PEOPLE TO TRAVEL TO RENTON AND SEATTLE.

THE BLACK DIAMOND DEPOT WAS COMMISSIONED IN 1886 (NOW THE MUSEUM)

4

# COLUMBIA & PUGET SOUND RAILROAD 3 FOOT NARROW GAUGE LOCOMOTIVES

#### **STEAM LOCOMOTIVE**



#### C&PS RR LOCOMOTIVE "HYAK" 0-4-0



## C&PS RR LOCOMOTIVE "DENNY" 0-6-0



#### C&PS RR "DENNY" ON ROUND TABLE



## C&PS RR LINE UP OF LOCOMOTIVES



## C&PS RR ENGINE #5 0-6-0



#### C & PS RAILROAD SERVES THE SEATTLE PORT, NEWCASTLE, RENTON, MAPLE VALLEY, BLACK DIAMOND, & FRANKLIN IN 1888 WITH PASSENGER AND COAL TRAINS



# 1897-8

## THE COLUMBIA AND PUGET SOUND RAILROAD MAKES CHANGES:

FROM NARROW GAUGE 36 INCH TO STANDARD GAUGE 54 INCH WIDE.

**NEW HEAVIER RAILS** 

**NEW LARGER LOCOMOTIVES** 

**NEW LARGER TRAIN CARS** 

**NEW HEAVIER BUILT BRIDGES** 

Standard gauge 54 inch on left narrow gauge on right/ three tracks for now



### C&PS RAILROAD #12 2-8-0 WITH CREW



#### RAILROAD FOR SALE

- THE COLUMBIA & PUGET SOUND RAILROAD IS PURCHASED BY THE PACIFIC COAST COMPANY IN 1916.
- THIS WAS JUST PART OF WHAT THE PACIFIC COAST COMPANY PURCHASED WHICH INCLUDED 4 RAILROADS IN WASHINGTON STATE,