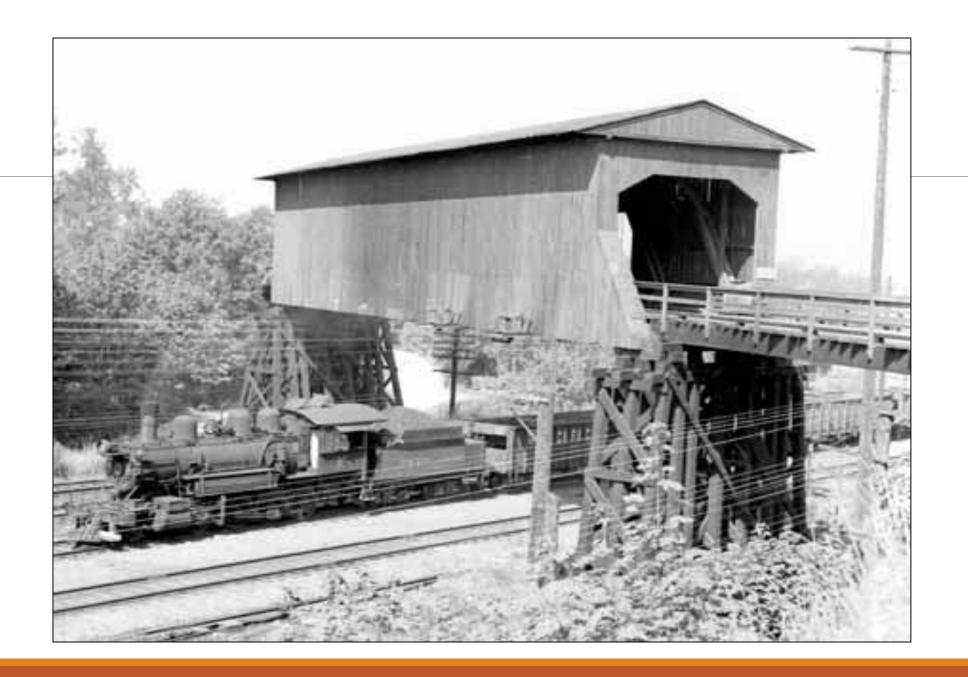

#### BRIDGE DOWN IN MAPLE VALLEY/ THE CEDAR RIVER DID A NASTY

Property of Maple Valley Historical Society

### MAPLE VALLEY CROSSING THE CEDAR RIVER