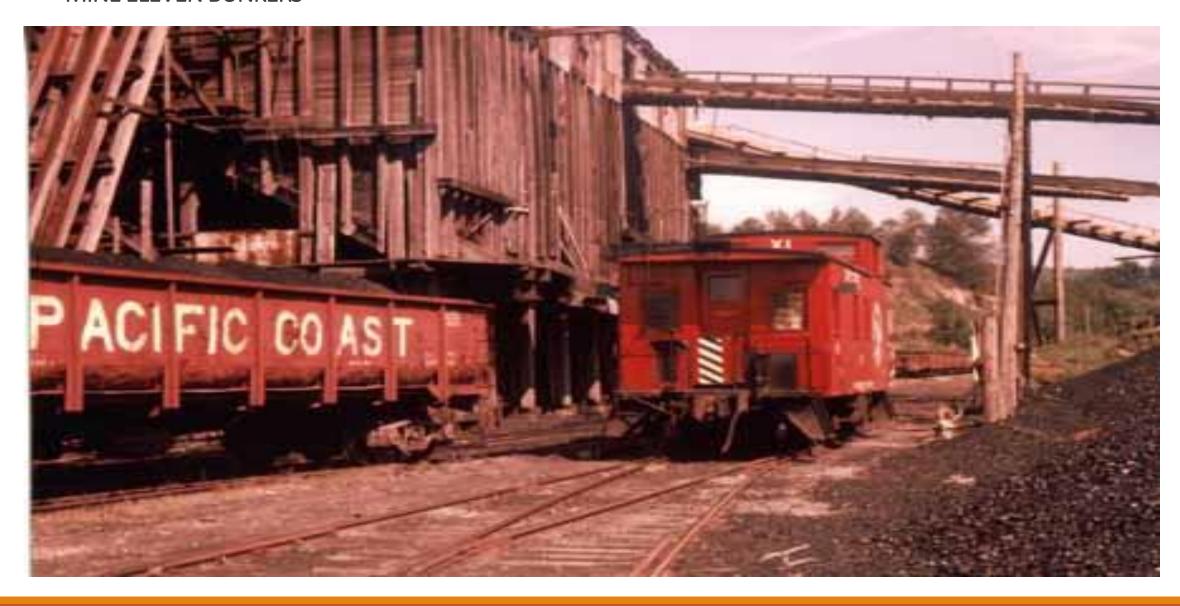

## 

## BUNKERS

### COAL BUNKERS WHARF IN SEATTLE



## COAL BUNKERS AT ELLIOT BAY



### LOADING COAL AT THE PORT OF SEATTLE



### **READY TO LOAD COAL?**



## 

#### PACIFIC COAST RAILROAD DEPOT ON IN SEATTLE





Property of Museum of History & Industry, Seattle

#### ROUND HOUSE IN SEATTLE



#### IN FRONT OF THE PACIFIC RAILROAD OFFICE



## 

#### **COAL TOWN OF FRANKLIN**



#### FRANKLIN COAL MINE



#### **FRANKLIN**



#### FRANKLIN AFTER THE FIRE



#### **FRANKLIN**



#### FRANKLIN REBUILT STORE AFTER FIRE



#### FRANKLIN



## Franklin



# 

#### ALL ABOARD LEAVING BLACK DIAMOND FOR SEATTLE



### CROSSING THE NORTHERN PACIFIC TRACKS



#### BRIDGE IS GONE BUT THE SUPORTS ARE STILL THERE



#### COAL CARS ON BLACK DIAMONDS RAILROAD AVENUE



#### MINE ELEVEN BUNKERS



#### PASSENGER TRAIN IN BLACK DIAMOND IN FRONT OF THE DEPOT



#### **BLACK DIAMOND DEPOT**



#### **BLACK DIAMOND DEPOT**



#### GETTING COAL TO MARKET AT BLACK DIAMONDS MINE ELEVEN





#### NEW BLACK DIAMOND COAL MINE ALONG HIGHWAY 169



#### NEW BLACK DIAMOND MINE SOMETIMES CALLED THE INDIAN COAL MINE



# MILWAUKEE ROAD

#### MILWAUKEE STEAM LOCOMOTIVE







#### MILWHALKEE ELECTRIC TRAIN ON PACIFIC COAST TRACKS – A LEASE AGREEMENT



## IN THE LATE 1930'S OIL BEGAN TO REPLACE COAL AS A FAVORITE SOURCE OF ENERGY

Train Tracks were abandoned as mines were closed or trucks were used to transport coal.

- 1921 2 mile Bruce branch
- 1934 4.64 mile Franklin/ Kummer branch
- 1934 6.04 mile Newcastle branch
- 1941 8.9 mile Taylor branch
- 1944 Black Diamond shortened to mine 11 plant