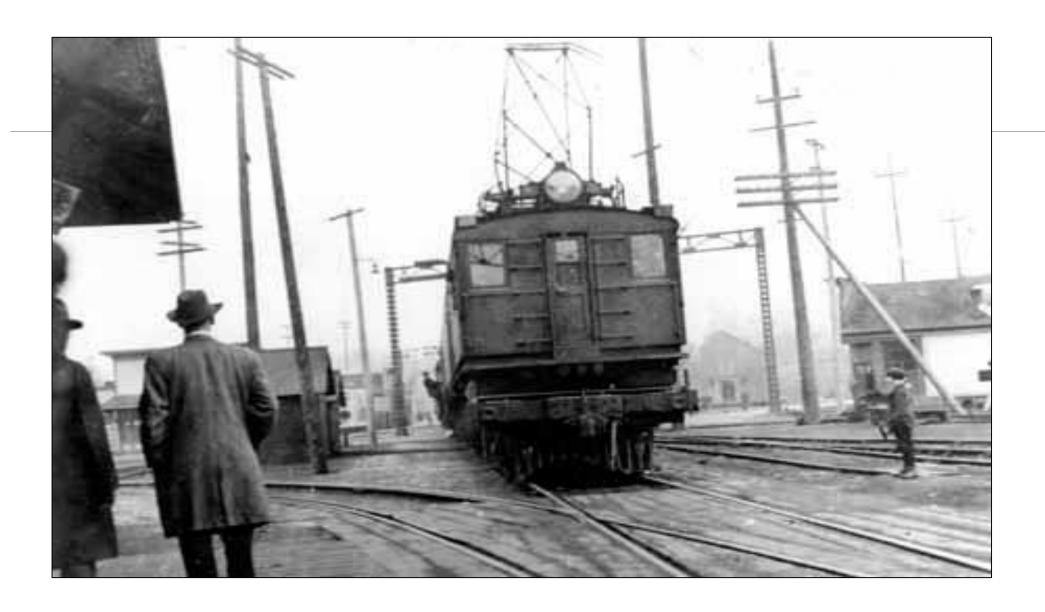

TOWN OF FRANKLIN**



#### FRANKLIN COAL MINE



#### **FRANKLIN**



#### FRANKLIN AFTER THE FIRE



#### **FRANKLIN**



#### FRANKLIN REBUILT STORE AFTER FIRE



#### FRANKLIN



## Franklin



# 

#### ALL ABOARD LEAVING BLACK DIAMOND FOR SEATTLE



### CROSSING THE NORTHERN PACIFIC TRACKS



#### BRIDGE IS GONE BUT THE SUPORTS ARE STILL THERE



#### COAL CARS ON BLACK DIAMONDS RAILROAD AVENUE



#### MINE ELEVEN BUNKERS



#### PASSENGER TRAIN IN BLACK DIAMOND IN FRONT OF THE DEPOT



#### **BLACK DIAMOND DEPOT**



#### **BLACK DIAMOND DEPOT**



#### GETTING COAL TO MARKET AT BLACK DIAMONDS MINE ELEVEN





#### NEW BLACK DIAMOND COAL MINE ALONG HIGHWAY 169



#### NEW BLACK DIAMOND MINE SOMETIMES CALLED THE INDIAN COAL MINE



# MILWAUKEE ROAD

#### MILWAUKEE STEAM LOCOMOTIVE







#### MILWHALKEE ELECTRIC TRAIN ON PACIFIC COAST TRACKS – A LEASE AGREEMENT



## IN THE LATE 1930'S OIL BEGAN TO REPLACE COAL AS A FAVORITE SOURCE OF ENERGY

Train Tracks were abandoned as mines were closed or trucks were used to transport coal.

- 1921 2 mile Bruce branch
- 1934 4.64 mile Franklin/ Kummer branch
- 1934 6.04 mile Newcastle branch
- 1941 8.9 mile Taylor branch
- 1944 Black Diamond shortened to mine 11 plant

# THE PACIFIC COAST RAILROAD IS SOLD TO THE GREAT NORTHERN RAILWAY IN 1951



## **GOODBYE STEAM LOCOMOTIVES**



# STEAM LOCOMOTIVES ARE REPLACED BY DIESEL ELECTRIC LOCOMOTIVE IN 1951



## GREAT NORTHERN RAILWAY CONTINUED TO USE THE PACIFIC COAST RAILROAD NAME

THE TINY RAILROAD CONTINUED TO HAUL COAL TO PLACES LIKE THE UNIVERSITY OF WASHINGTON DURING THE 1950'S