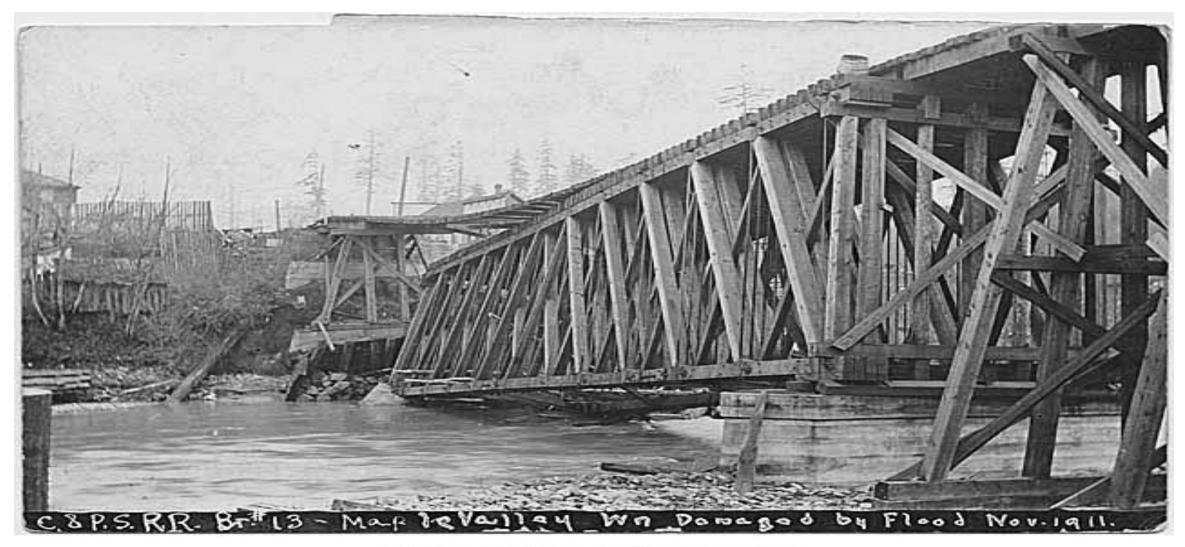

#### BRIDGE DOWN IN MAPLE VALLEY/ THE CEDAR RIVER DID A NASTY

Property of Maple Valley Historical Society

### MAPLE VALLEY CROSSING THE CEDAR RIVER