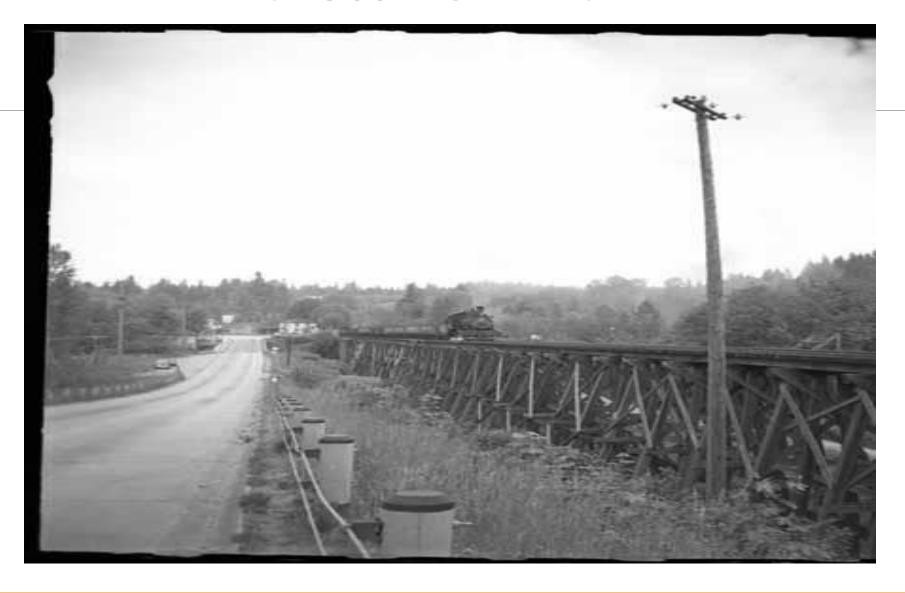

### MAPLE VALLEY CROSSING THE CEDAR RIVER

#### GOODBYE TRESSLE/ REMOVING THE TRESSLE