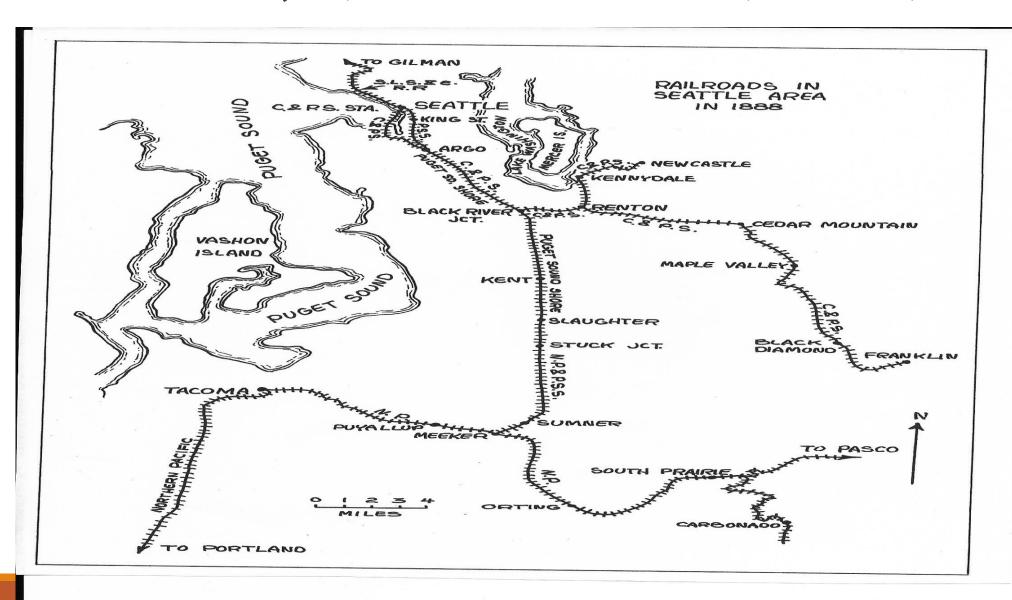

#### C & PS RAILROAD SERVES THE SEATTLE PORT, NEWCASTLE, RENTON, MAPLE VALLEY, BLACK DIAMOND, & FRANKLIN IN 1888 WITH PASSENGER AND COAL TRAINS