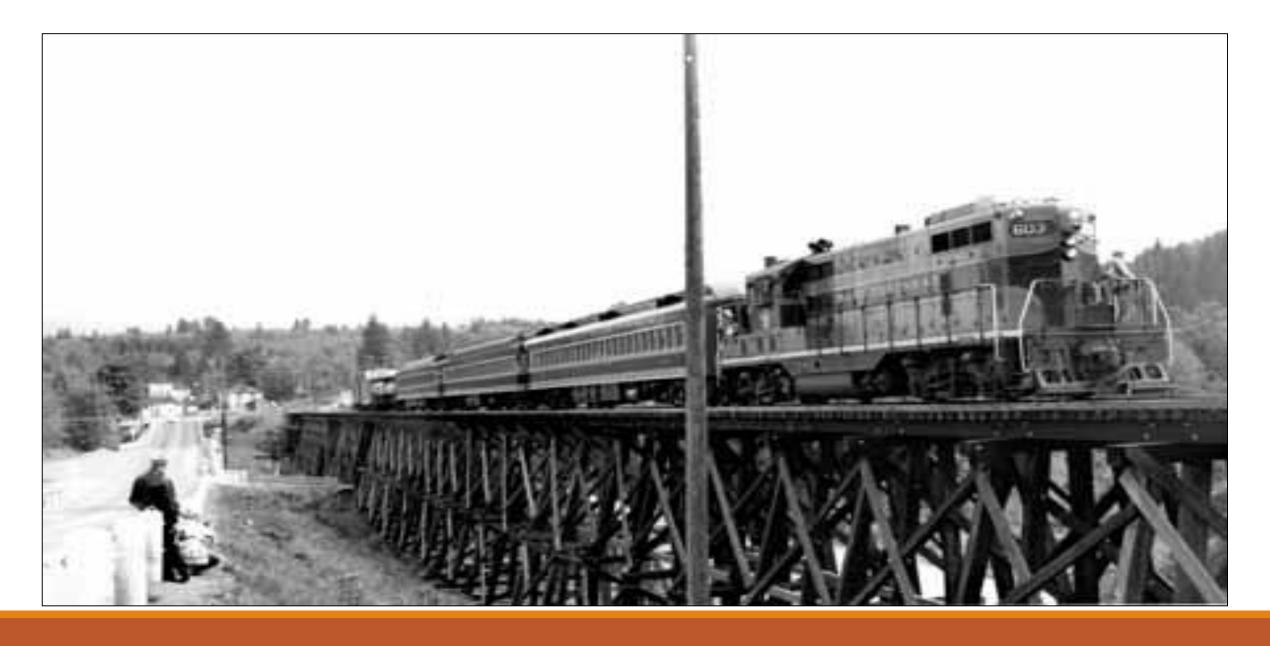

# EXCURSION TRAIN TO BLACK DIAMOND IN 1958

### HEADED TO BLACK DAIMOND/ HIGHWAY 169 ON RIGHT

## Excursion train to Black Diamond in 1958