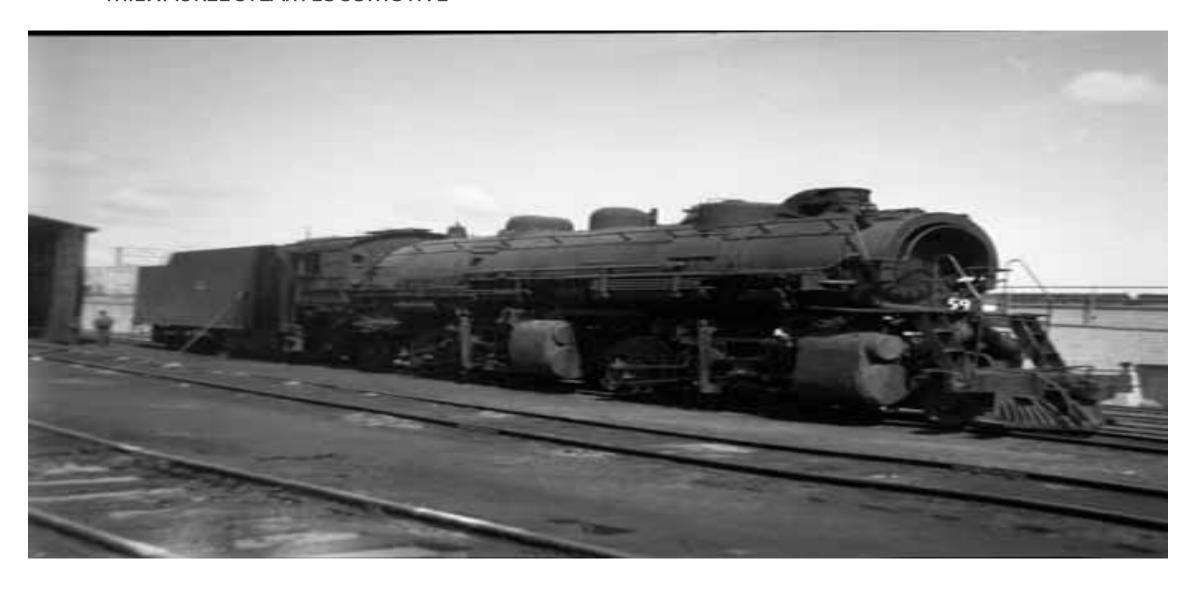

AL TOWN OF FRANKLIN**



#### FRANKLIN COAL MINE



#### **FRANKLIN**



#### FRANKLIN AFTER THE FIRE



#### **FRANKLIN**



#### FRANKLIN REBUILT STORE AFTER FIRE



#### FRANKLIN



## Franklin



# 

#### ALL ABOARD LEAVING BLACK DIAMOND FOR SEATTLE



### CROSSING THE NORTHERN PACIFIC TRACKS



#### BRIDGE IS GONE BUT THE SUPORTS ARE STILL THERE



#### COAL CARS ON BLACK DIAMONDS RAILROAD AVENUE



#### MINE ELEVEN BUNKERS



#### PASSENGER TRAIN IN BLACK DIAMOND IN FRONT OF THE DEPOT



#### **BLACK DIAMOND DEPOT**



#### **BLACK DIAMOND DEPOT**



#### GETTING COAL TO MARKET AT BLACK DIAMONDS MINE ELEVEN





#### NEW BLACK DIAMOND COAL MINE ALONG HIGHWAY 169



#### NEW BLACK DIAMOND MINE SOMETIMES CALLED THE INDIAN COAL MINE



# MILWAUKEE ROAD

#### MILWAUKEE STEAM LOCOMOTIVE







#### MILWHALKEE ELECTRIC TRAIN ON PACIFIC COAST TRACKS – A LEASE AGREEMENT



## IN THE LATE 1930'S OIL BEGAN TO REPLACE COAL AS A FAVORITE SOURCE OF ENERGY

Train Tracks were abandoned as mines were closed or trucks were used to transport coal.

- 1921 2 mile Bruce branch
- 1934 4.64 mile Franklin/ Kummer branch
- 1934 6.04 mile Newcastle branch
- 1941 8.9 mile Taylor branch
- 1944 Black Diamond shortened to mine 11 plant

# THE PACIFIC COAST RAILROAD IS SOLD TO THE GREAT NORTHERN RAILWAY IN 1951



## **GOODBYE STEAM LOCOMOTIVES**



# STEAM LOCOMOTIVES ARE REPLACED BY DIESEL ELECTRIC LOCOMOTIVE IN 1951



## GREAT NORTHERN RAILWAY CONTINUED TO USE THE PACIFIC COAST RAILROAD NAME

THE TINY RAILROAD CONTINUED TO HAUL COAL TO PLACES LIKE THE UNIVERSITY OF WASHINGTON DURING THE 1950'S