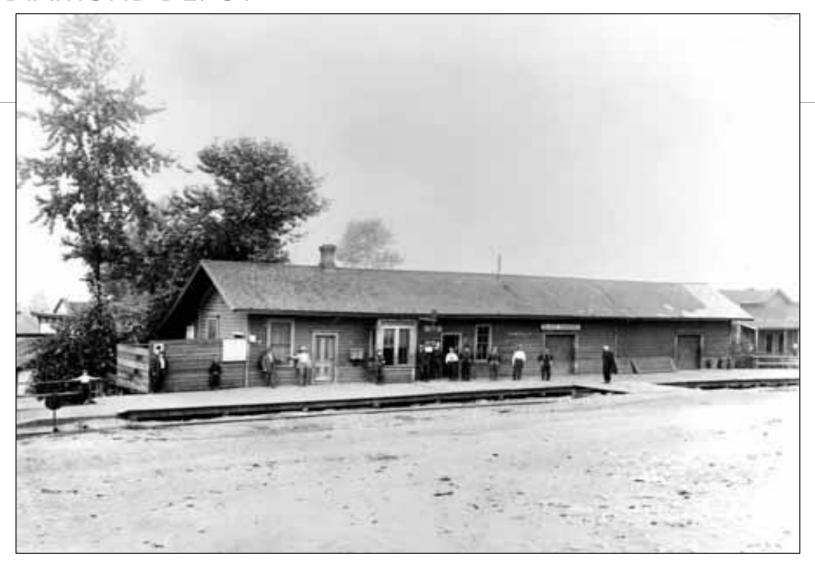

THE BLACK DIAMOND DEPOT WAS COMMISSIONED IN 1886 (NOW THE MUSEUM)

4

#### **BLACK DIAMOND DEPOT**