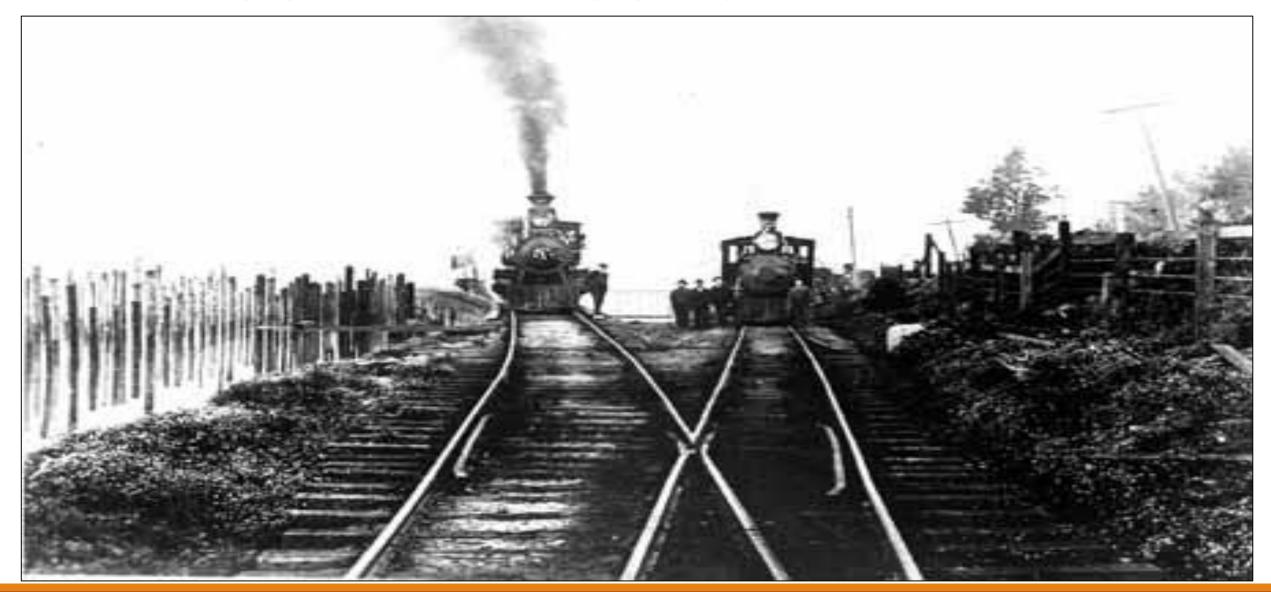

MOND DEPOT WAS COMMISSIONED IN 1886 (NOW THE MUSEUM)

4

# COLUMBIA & PUGET SOUND RAILROAD 3 FOOT NARROW GAUGE LOCOMOTIVES

#### **STEAM LOCOMOTIVE**



#### C&PS RR LOCOMOTIVE "HYAK" 0-4-0



## C&PS RR LOCOMOTIVE "DENNY" 0-6-0



#### C&PS RR "DENNY" ON ROUND TABLE



## C&PS RR LINE UP OF LOCOMOTIVES



## C&PS RR ENGINE #5 0-6-0



#### C & PS RAILROAD SERVES THE SEATTLE PORT, NEWCASTLE, RENTON, MAPLE VALLEY, BLACK DIAMOND, & FRANKLIN IN 1888 WITH PASSENGER AND COAL TRAINS



# 1897-8

## THE COLUMBIA AND PUGET SOUND RAILROAD MAKES CHANGES:

FROM NARROW GAUGE 36 INCH TO STANDARD GAUGE 54 INCH WIDE.

**NEW HEAVIER RAILS** 

**NEW LARGER LOCOMOTIVES** 

**NEW LARGER TRAIN CARS** 

**NEW HEAVIER BUILT BRIDGES** 

Standard gauge 54 inch on left narrow gauge on right/ three tracks for now



### C&PS RAILROAD #12 2-8-0 WITH CREW



#### RAILROAD FOR SALE

- THE COLUMBIA & PUGET SOUND RAILROAD IS PURCHASED BY THE PACIFIC COAST COMPANY IN 1916.
- THIS WAS JUST PART OF WHAT THE PACIFIC COAST COMPANY PURCHASED WHICH INCLUDED 4 RAILROADS IN WASHINGTON STATE, COAL MINES, STEAMSHIPS, AND THE LEASE BY THE MILWAUKEE RAILWAY TO USE THE TRACKS FROM MAPLE VALLEY TO SEATTLE.
- THE FOLLOWING PHOTOS WILL SHOW SOME OF THE LOCOMOTIVES AND ROLLING STOCK OF BOTH THE COLUMBIA & PUGET SOUND RAILROAD AND THE PACIFIC COAST RAILROAD.
- BLACK DIAMOND AND ITS MINES WERE ALSO PURCHASED BY THE PACIFIC COAST COMPANY AND BECAME THE PROPERTY OF THE PACIFIC COAST COAL COMPANY AND THE RAILROAD NAME WAS CHANGED TO THE PACIFIC COAST RAILROAD.





#### GOOD SIZE LOGS





#### **SMOKE AND SOOT**





## TAYLO