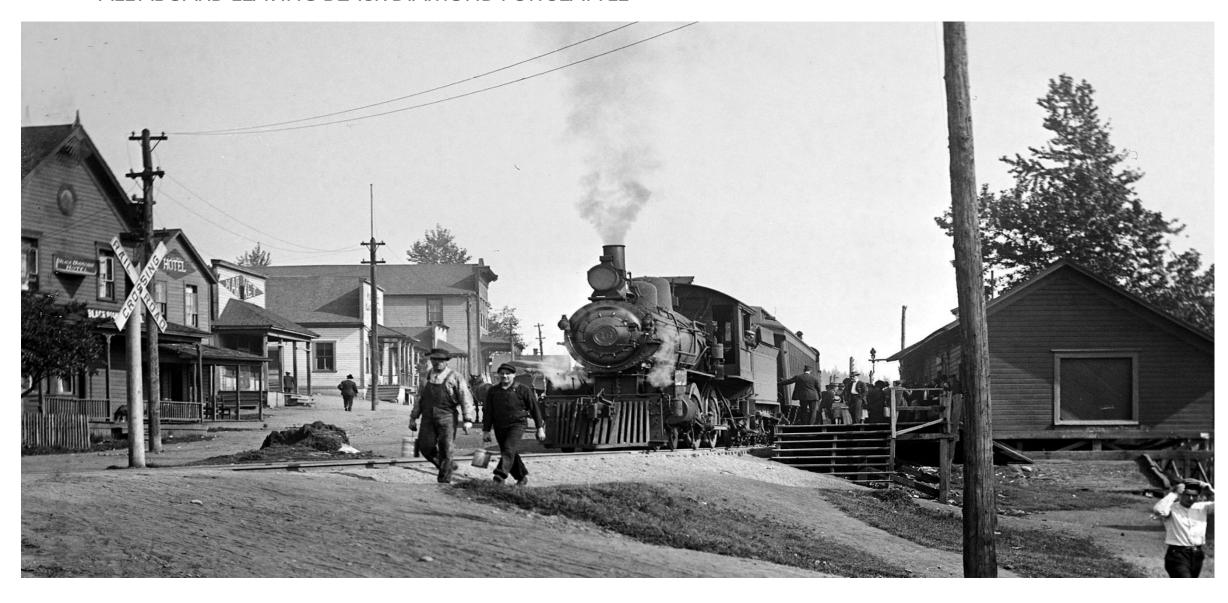

#### BRIDGE DOWN IN MAPLE VALLEY/ THE CEDAR RIVER DID A NASTY

Property of Maple Valley Historical Society

### MAPLE VALLEY CROSSING THE CEDAR RIVER