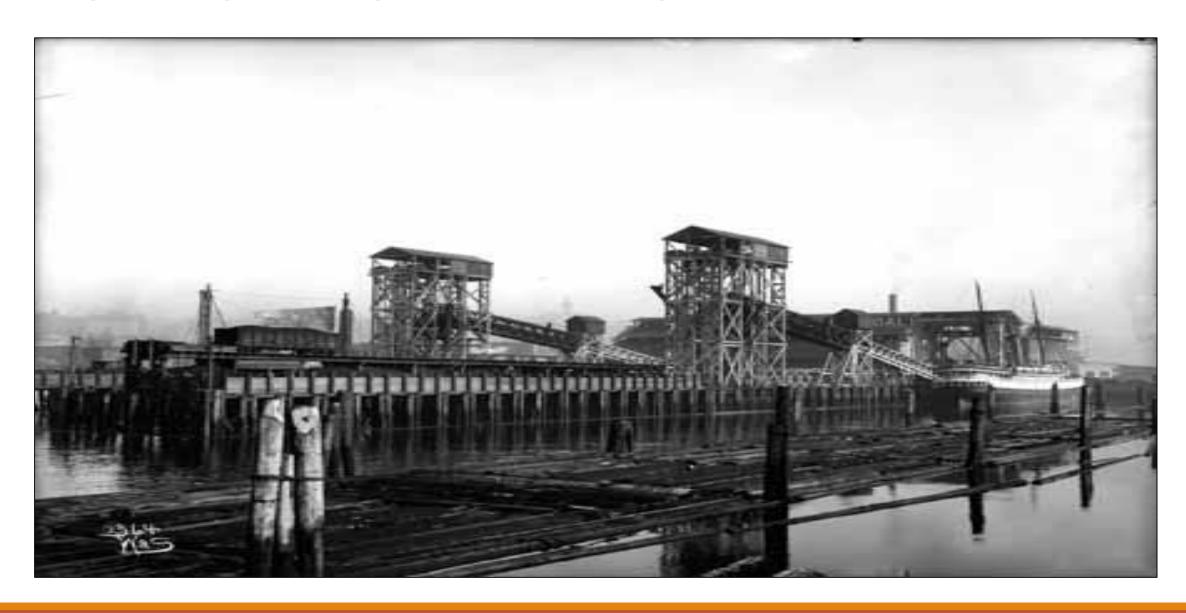

PACIFIC COAST RAILROAD.
- BLACK DIAMOND AND ITS MINES WERE ALSO PURCHASED BY THE PACIFIC COAST COMPANY AND BECAME THE PROPERTY OF THE PACIFIC COAST COAL COMPANY AND THE RAILROAD NAME WAS CHANGED TO THE PACIFIC COAST RAILROAD.





#### GOOD SIZE LOGS





#### **SMOKE AND SOOT**





## TAYLOR



#### SHADES ON HEAD LIGHT DURING WORLD WAR TWO/ on Renton streets









#### GETTING READY FOR A HEAVY LOAD/ BUT WATER UP FIRST











### On the way to Hobart and Taylor







## Plymouth locomotive in the Pacific Coast Railway



## 

# 

#### BRIDGE DOWN IN MAPLE VALLEY/ THE CEDAR RIVER DID A NASTY



Property of Maple Valley Historical Society

### MAPLE VALLEY CROSSING THE CEDAR RIVER



#### GOODBYE TRESSLE/ REMOVING THE TRESSLE



## 

## BUNKERS

### COAL BUNKERS WHARF IN SEATTLE



## COAL BUNKERS AT ELLIOT BAY



### LOADING COAL AT THE PORT OF SEATTLE



### **READY TO LOAD COAL?**



## 

#### PACIFIC COAST RAILROAD DEPOT ON IN SEATTLE





Property of Museum of History & Industry, Seattle

#### ROUND HOUSE IN SEATTLE



#### IN FRONT OF THE PACIFIC RAILROAD OFFICE



## 

#### **COAL TOWN OF FRANKLIN**



#### FRANKLIN COAL MINE



#### **FRANKLIN**



#### FRANKLIN AFTER THE FIRE



#### **FRANKLIN**



#### FRANKLIN REBUILT STORE AFTER FIRE



#### FRANKLIN



## Franklin



# 

#### ALL ABOARD LEAVING BLACK DIAMOND FOR SEATTLE



### CROSSING THE NORTHERN PACIFIC TRACKS



#### BRIDGE IS GONE BUT THE SUPORTS ARE STILL THERE



#### COAL CARS ON BLACK DIAMONDS RAILROAD AVENUE



#### MINE ELEVEN BUNKERS



#### PASSENGER TRAIN IN BLACK DIAMOND IN FRONT OF THE