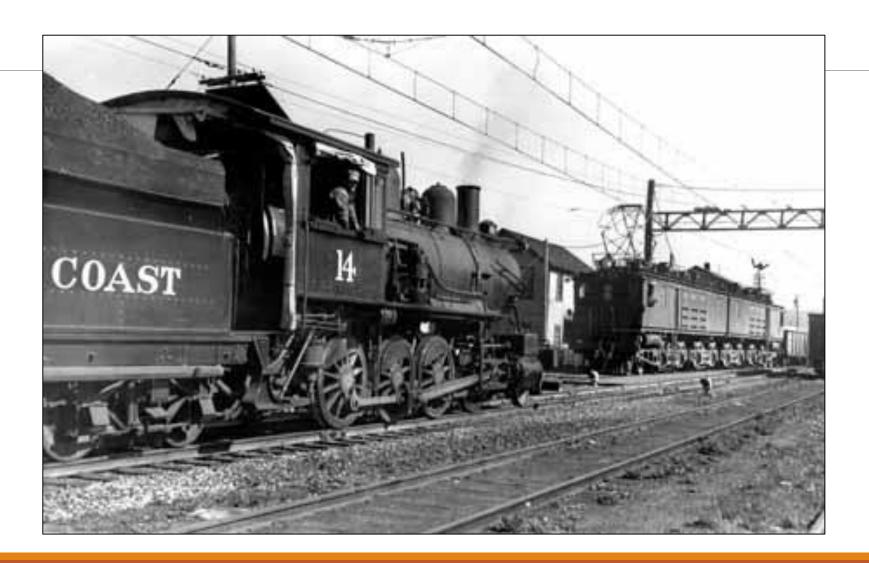

#### C & PS RAILROAD SERVES THE SEATTLE PORT, NEWCASTLE, RENTON, MAPLE VALLEY, BLACK DIAMOND, & FRANKLIN IN 1888 WITH PASSENGER AND COAL TRAINS