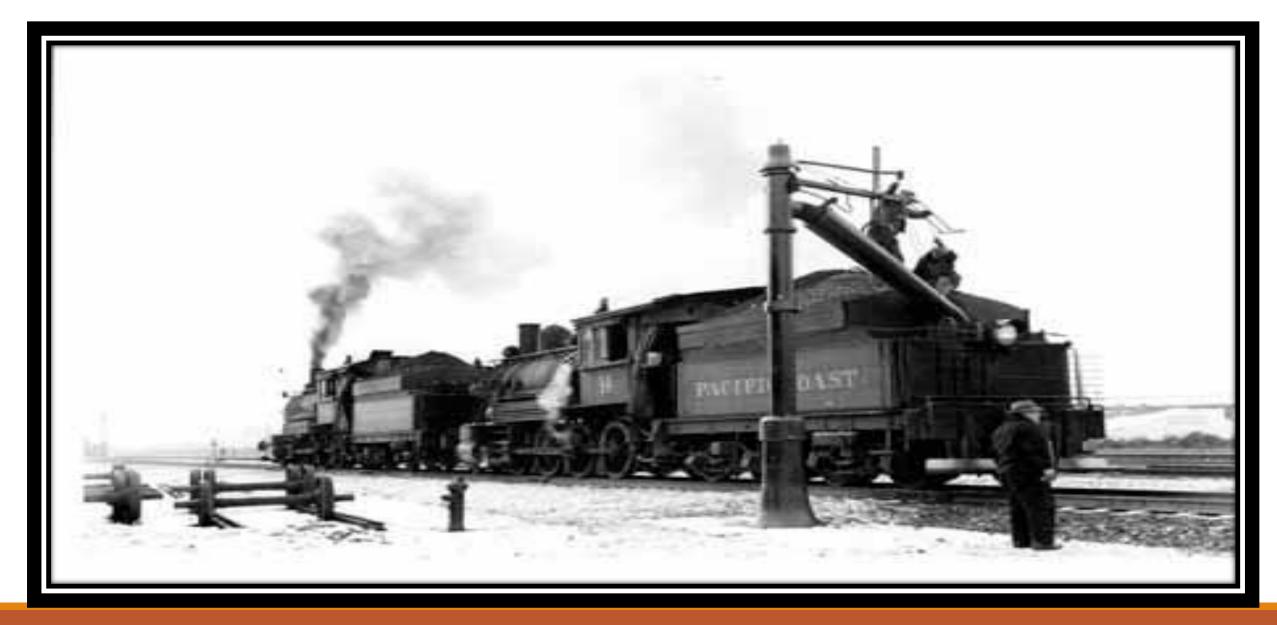

T COMPANY IN 1916.
- THIS WAS JUST PART OF WHAT THE PACIFIC COAST COMPANY PURCHASED WHICH INCLUDED 4 RAILROADS IN WASHINGTON STATE, COAL MINES, STEAMSHIPS, AND THE LEASE BY THE MILWAUKEE RAILWAY TO USE THE TRACKS FROM MAPLE VALLEY TO SEATTLE.
- THE FOLLOWING PHOTOS WILL SHOW SOME OF THE LOCOMOTIVES AND ROLLING STOCK OF BOTH THE COLUMBIA & PUGET SOUND RAILROAD AND THE PACIFIC COAST RAILROAD.
- BLACK DIAMOND AND ITS MINES WERE ALSO PURCHASED BY THE PACIFIC COAST COMPANY AND BECAME THE PROPERTY OF THE PACIFIC COAST COAL COMPANY AND THE RAILROAD NAME WAS CHANGED TO THE PACIFIC COAST RAILROAD.





#### GOOD SIZE LOGS





#### **SMOKE AND SOOT**





## TAYLOR



#### SHADES ON HEAD LIGHT DURING WORLD WAR TWO/ on Renton streets









#### GETTING READY FOR A HEAVY LOAD/ BUT WATER UP FIRST











### On the way to Hobart and Taylor







## Plymouth locomotive in the Pacific Coast Railway



## 

# 

#### BRIDGE DOWN IN MAPLE VALLEY/ THE CEDAR RIVER DID A NASTY



Property of Maple Valley Historical Society

### MAPLE VALLEY CROSSING THE CEDAR RIVER



#### GOODBYE TRESSLE/ REMOVING THE TRESSLE



## 

## BUNKERS

### COAL BUNKERS WHARF IN SEATTLE



## COAL BUNKERS AT ELLIOT BAY



### LOADING COAL AT THE PORT OF SEATTLE



### **READY TO LOAD COAL?**



## 

#### PACIFIC COAST RAILROAD DEPOT ON IN SEATTLE





Property of Museum of History & Industry, Seattle

#### ROUND HOUSE IN SEATTLE



#### IN FRONT OF THE PACIFIC RAILROAD OFFICE



## 

#### **COAL TOWN OF FRANKLIN**



#### FRANKLIN COAL MINE



#### **FRANKLIN**



#### FRANKLIN AFTER THE FIRE



#### **FRANKLI