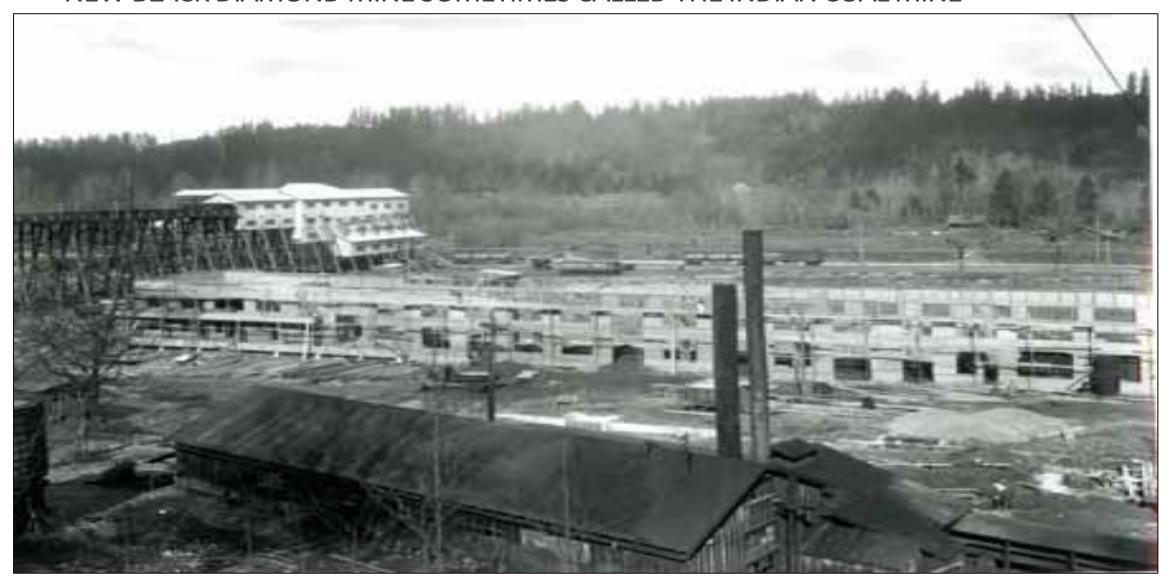

RONT OF THE PACIFIC RAILROAD OFFICE



## 

#### **COAL TOWN OF FRANKLIN**



#### FRANKLIN COAL MINE



#### **FRANKLIN**



#### FRANKLIN AFTER THE FIRE



#### **FRANKLIN**



#### FRANKLIN REBUILT STORE AFTER FIRE



#### FRANKLIN



## Franklin



# 

#### ALL ABOARD LEAVING BLACK DIAMOND FOR SEATTLE



### CROSSING THE NORTHERN PACIFIC TRACKS



#### BRIDGE IS GONE BUT THE SUPORTS ARE STILL THERE



#### COAL CARS ON BLACK DIAMONDS RAILROAD AVENUE



#### MINE ELEVEN BUNKERS



#### PASSENGER TRAIN IN BLACK DIAMOND IN FRONT OF THE DEPOT



#### **BLACK DIAMOND DEPOT**



#### **BLACK DIAMOND DEPOT**



#### GETTING COAL TO MARKET AT BLACK DIAMONDS MINE ELEVEN





#### NEW BLACK DIAMOND COAL MINE ALONG HIGHWAY 169



#### NEW BLACK DIAMOND MINE SOMETIMES CALLED THE INDIAN COAL MINE



# MILWAUKEE ROAD

#### MILWAUKEE STEAM LOCOMOTIVE







#### MILWHALKEE ELECTRIC TRAIN ON PACIFIC COAST TRACKS – A LEASE AGREEMENT



## IN THE LATE 1930'S OIL BEGAN TO REPLACE COAL AS A FAVORITE SOURCE OF ENERGY

Train Tracks were abandoned as mines were closed or trucks were used to transport coal.

- 1921 2 mile Bruce branch
- 1934 4.64 mile Franklin/ Kummer branch
- 1934 6.04 mile Newcastle branch
- 1941 8.9 mile Taylor branch
- 1944 Black Diamond shortened to mine 11 plant

# THE PACIFIC COAST RAILROAD IS SOLD TO THE GREAT NORTHERN RAILWAY IN 1951



## **GOODBYE STEAM LOCOMOTIVES**



# STEAM LOCOMOTIVES ARE REPLACED BY DIESEL ELECTRIC LOCOMOTIVE IN 1951



## GREAT NORTHERN RAILWAY CONTINUED TO USE THE PACIFIC COAST RAILROAD NAME

THE TINY RAILROAD CONTINUED TO HAUL COAL TO PLACE