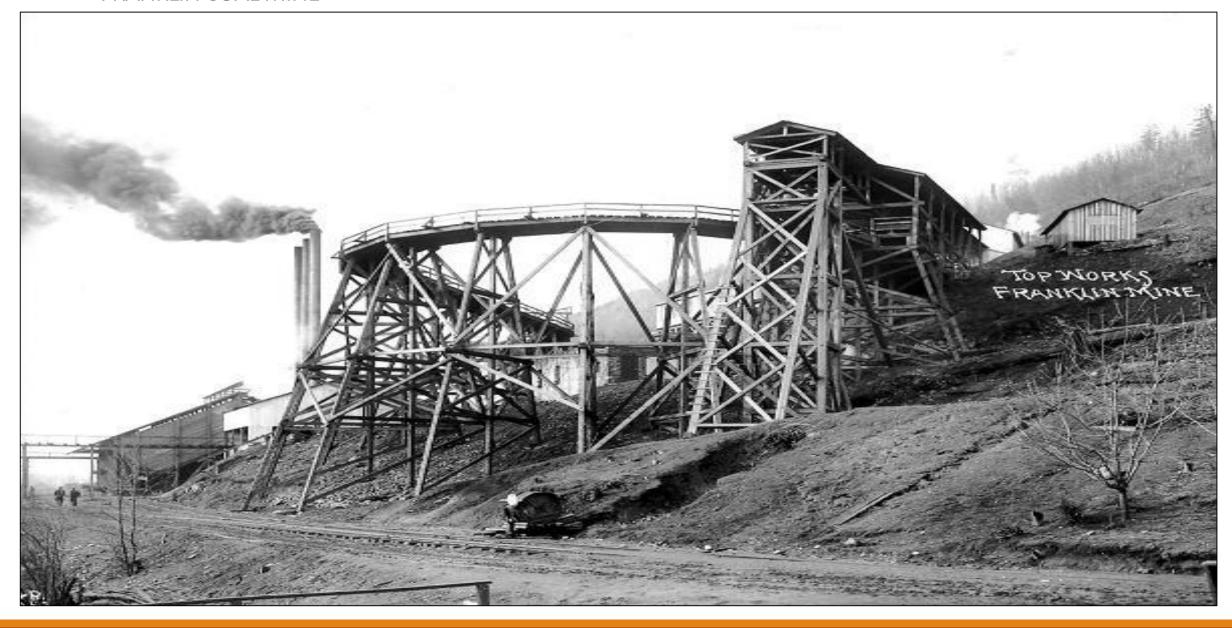

ts









#### GETTING READY FOR A HEAVY LOAD/ BUT WATER UP FIRST











### On the way to Hobart and Taylor







## Plymouth locomotive in the Pacific Coast Railway



## 

# 

#### BRIDGE DOWN IN MAPLE VALLEY/ THE CEDAR RIVER DID A NASTY



Property of Maple Valley Historical Society

### MAPLE VALLEY CROSSING THE CEDAR RIVER



#### GOODBYE TRESSLE/ REMOVING THE TRESSLE



## 

## BUNKERS

### COAL BUNKERS WHARF IN SEATTLE



## COAL BUNKERS AT ELLIOT BAY



### LOADING COAL AT THE PORT OF SEATTLE



### **READY TO LOAD COAL?**



## 

#### PACIFIC COAST RAILROAD DEPOT ON IN SEATTLE





Property of Museum of History & Industry, Seattle

#### ROUND HOUSE IN SEATTLE



#### IN FRONT OF THE PACIFIC RAILROAD OFFICE



## 

#### **COAL TOWN OF FRANKLIN**



#### FRANKLIN COAL MINE



#### **FRANKLIN**



#### FRANKLIN AFTER THE FIRE



#### **FRANKLIN**



#### FRANKLIN REBUILT STORE AFTER FIRE



#### FRANKLIN



## Franklin



# 

#### ALL ABOARD LEAVING BLACK DIAMOND FOR SEATTLE



### CROSSING THE NORTHERN PACIFIC TRACKS



#### BRIDGE IS GONE BUT THE SUPORTS ARE STILL THERE



#### COAL CARS ON BLACK DIAMONDS RAILROAD AVENUE



#### MINE ELEVEN BUNKERS



#### PASSENGER TRAIN IN BLACK DIAMOND IN FRONT OF THE DEPOT



#### **BLACK DIAMOND DEPOT**



#### **BLACK DIAMOND DEPOT**



#### GETTING COAL TO MARKET AT BLACK DIAMONDS MINE ELEVEN





#### NEW BLACK DIAMOND COAL MINE ALONG HIGHWAY 169



#### NEW BLACK DIAMOND MINE SOMETIMES CALLED THE INDIAN COAL MINE



# MILWAUKEE ROAD

#### MILWAUKEE STEAM LOCOMOTIVE







#### MILWHALKEE ELECTRIC TRAIN ON PACIFIC CO