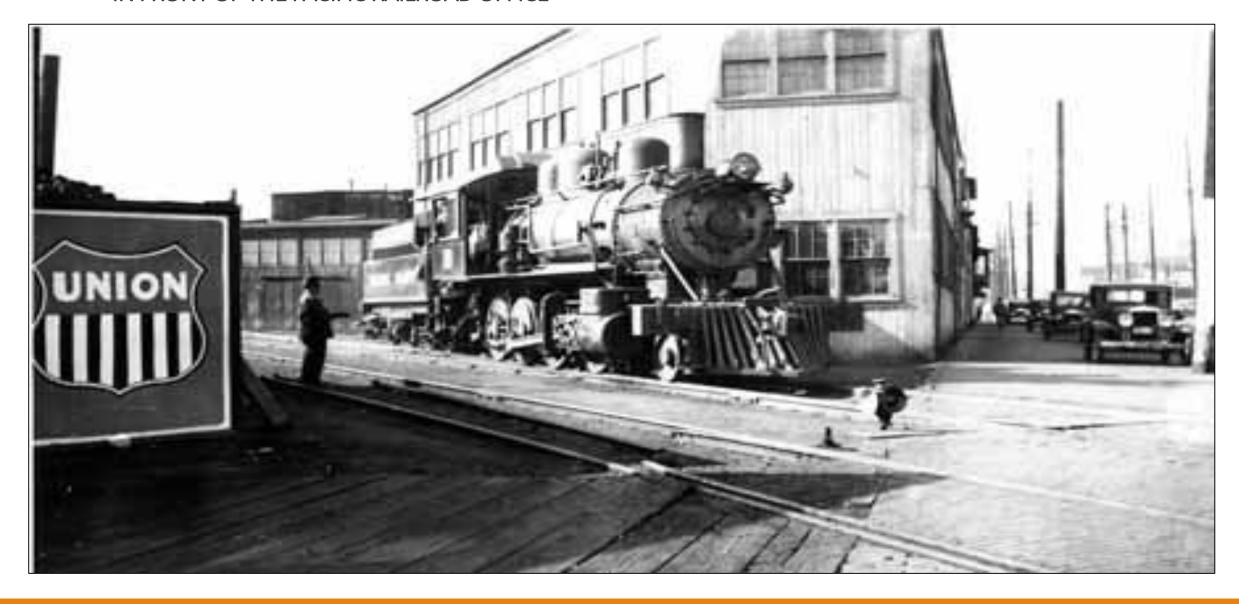

#### SHADES ON HEAD LIGHT DURING WORLD WAR TWO/ on Renton streets









#### GETTING READY FOR A HEAVY LOAD/ BUT WATER UP FIRST











### On the way to Hobart and Taylor







## Plymouth locomotive in the Pacific Coast Railway



## 

# 

#### BRIDGE DOWN IN MAPLE VALLEY/ THE CEDAR RIVER DID A NASTY



Property of Maple Valley Historical Society

### MAPLE VALLEY CROSSING THE CEDAR RIVER



#### GOODBYE TRESSLE/ REMOVING THE TRESSLE



## 

## BUNKERS

### COAL BUNKERS WHARF IN SEATTLE



## COAL BUNKERS AT ELLIOT BAY



### LOADING COAL AT THE PORT OF SEATTLE



### **READY TO LOAD COAL?**



## 

#### PACIFIC COAST RAILROAD DEPOT ON IN SEATTLE





Property of Museum of History & Industry, Seattle

#### ROUND HOUSE IN SEATTLE



#### IN FRONT OF THE PACIFIC RAILROAD OFFICE



## 

#### **COAL TOWN OF FRANKLIN**



#### FRANKLIN COAL MINE



#### **FRANKLIN**



#### FRANKLIN AFTER THE FIRE



#### **FRANKLIN**



#### FRANKLIN REBUILT STORE AFTER FIRE



#### FRANKLIN



## Franklin



# 

#### ALL ABOARD LEAVING BLACK DIAMOND FOR SEATTLE



### CROSSING THE NORTHERN PACIFIC TRACKS



#### BRIDGE IS GONE BUT THE SUPORTS ARE STILL THERE



#### COAL CARS ON BLACK DIAMONDS RAILROAD AVENUE



#### MINE ELEVEN BUNKERS



#### PASSENGER TRAIN IN BLACK DIAMOND IN FRONT OF THE DEPOT



#### **BLACK DIAMOND DEPOT**



#### **BLACK DIAMOND DEPOT**



#### GETTING COAL TO MARKET AT BLACK DIAMONDS MINE ELEVEN





#### NEW BLACK DIAMOND COAL MINE ALONG HIGHWAY 169



#### NEW BLACK DIAMOND MINE SOMETIMES CALLED THE INDIAN COAL MINE



# MILWAUKEE ROAD

#### MILWAUKEE ST