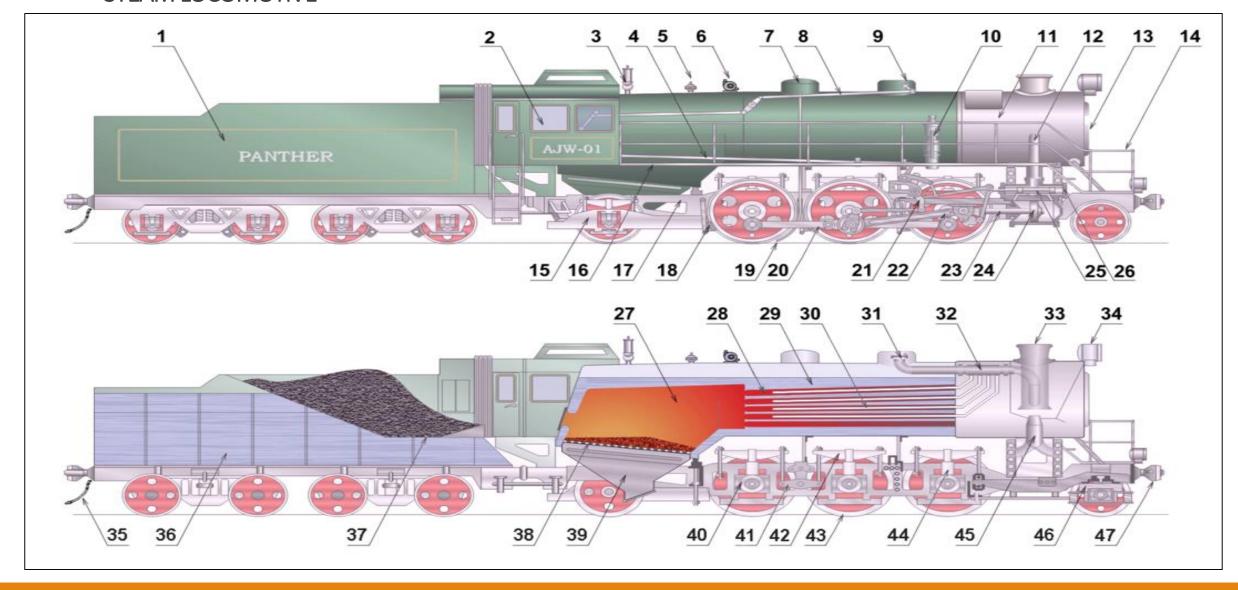

T 4 PLACES.

THEY EMPLOYED CHINEESE WORKERS AND USED 300 MULES AND HORSES TO PULL AND DRAG EARTH MOVING EQUIPMENT.

IN TIME A 36 INCH WIDE NARROW GAUGE TRACK SYSTEM WAS CONSTRUCTED TO FRANKLIN.

THE LOCOMOTIVES WERE SMALL AS WERE THE TRAIN CARS CARRYING THE COAL.

THE STEAM LOCOMOITVES REQUIRED FUEL, WOOD OR THE PREFERRED COAL, TO HEAT UP WATER TURNING IT INTO STEAM WHICH THE LOCOMOITVE REQUIRED FOR IT'S ENGINE.

THE LOCOMOTIVES USED A LOT OF WATER AND A FILL-UP OF WATER WAS REQUIRED EVERY 20 MILES.

RAILROAD SCHEDULES WERE ALSO REQUIRED FOR PASSENGER SERVICE WHICH ALLOWED THE COAL TOWNS PEOPLE TO TRAVEL TO RENTON AND SEATTLE.

THE BLACK DIAMOND DEPOT WAS COMMISSIONED IN 1886 (NOW THE MUSEUM)

4

# COLUMBIA & PUGET SOUND RAILROAD 3 FOOT NARROW GAUGE LOCOMOTIVES

#### **STEAM LOCOMOTIVE**



#### C&PS RR LOCOMOTIVE "HYAK" 0-4-0



## C&PS RR LOCOMOTIVE "DENNY" 0-6-0



#### C&PS RR "DENNY" ON ROUND TABLE



## C&PS RR LINE UP OF LOCOMOTIVES



## C&PS RR ENGINE #5 0-6-0



#### C & PS RAILROAD SERVES THE SEATTLE PORT, NEWCASTLE, RENTON, MAPLE VALLEY, BLACK DIAMOND, & FRANKLIN IN 1888 WITH PASSENGER AND COAL TRAINS



# 1897-8

## THE COLUMBIA AND PUGET SOUND RAILROAD MAKES CHANGES:

FROM NARROW GAUGE 36 INCH TO STANDARD GAUGE 54 INCH WIDE.

**NEW HEAVIER RAILS** 

**NEW LARGER LOCOMOTIVES** 

**NEW LARGER TRAIN CARS** 

**NEW HEAVIER BUILT BRIDGES** 

Standard gauge 54 inch on left narrow gauge on right/ three tracks for now



### C&PS RAILROAD #12 2-8-0 WITH CREW



#### RAILROAD FOR SALE

- THE COLUMBIA & PUGET SOUND RAILROAD IS PURCHASED BY THE PACIFIC COAST COMPANY IN 1