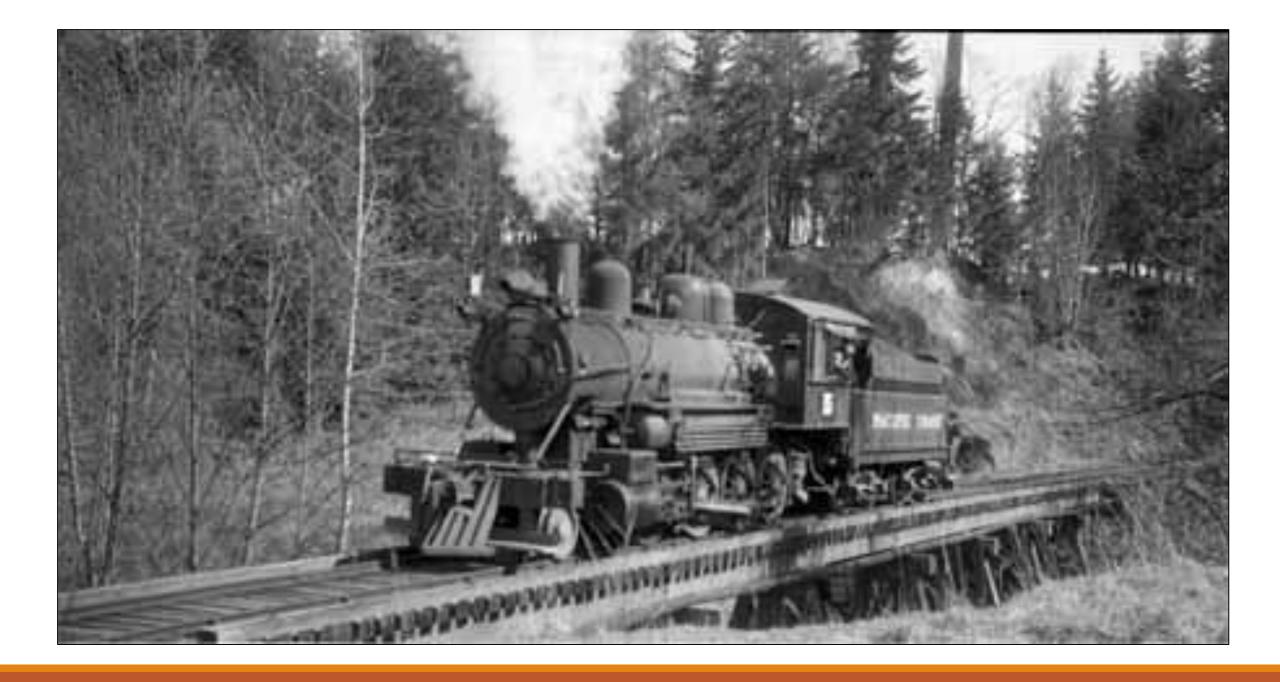

Y IN 1916.
- THIS WAS JUST PART OF WHAT THE PACIFIC COAST COMPANY PURCHASED WHICH INCLUDED 4 RAILROADS IN WASHINGTON STATE, COAL MINES, STEAMSHIPS, AND THE LEASE BY THE MILWAUKEE RAILWAY TO USE THE TRACKS FROM MAPLE VALLEY TO SEATTLE.
- THE FOLLOWING PHOTOS WILL SHOW SOME OF THE LOCOMOTIVES AND ROLLING STOCK OF BOTH THE COLUMBIA & PUGET SOUND RAILROAD AND THE PACIFIC COAST RAILROAD.
- BLACK DIAMOND AND ITS MINES WERE ALSO PURCHASED BY THE PACIFIC COAST COMPANY AND BECAME THE PROPERTY OF THE PACIFIC COAST COAL COMPANY AND THE RAILROAD NAME WAS CHANGED TO THE PACIFIC COAST RAILROAD.





#### GOOD SIZE LOGS





#### **SMOKE AND SOOT**





## TAYLOR



#### SHADES ON HEAD LIGHT DURING WORLD WAR TWO/ on Renton streets









#### GETTING READY FOR A HEAVY LOAD/ BUT WATER UP FIRST











### On the way to Hobart and Taylor







## Plymouth locomotive in the Pacific Coast Railway



## 

# 

#### BRIDGE DOWN IN MAPLE VALLEY/ THE CEDAR RIVER DID A NASTY



Property of Maple Valley Historical Society

### MAPLE VALLEY CROSSING THE CEDAR RIVER



#### GOODBYE TRESSLE/ REMOVING THE TRESSLE



## 

## BUNKERS

### COAL BUNKERS WHARF IN SEATTLE



## COAL BUNKERS AT ELLIOT BAY



### LOADING COAL AT THE PORT OF SEATTLE



### **READY TO LOAD COAL?**



## 

#### PACIFIC COAST RAILROAD DEPOT ON IN SEATTLE





Property of Museum of History & Industry, Seattle

#### ROUND HOUSE IN SEATTLE



#### IN FRONT OF THE PACIFIC RAILROAD OFFICE



## 

#### **COAL TOWN OF FRANKLIN**



#### FRANKLIN COAL MINE



#### **FRANKLIN**



#### FRANKLIN AFTER THE FIRE



#### **FRANKLIN**



#