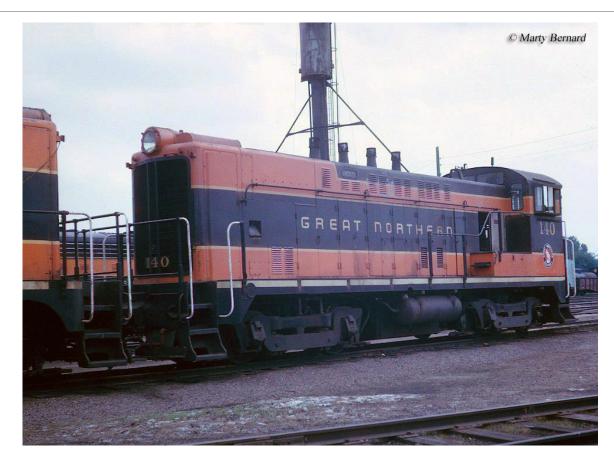

# THE PACIFIC COAST RAILROAD IS SOLD TO THE GREAT NORTHERN RAILWAY IN 1951

## **GOODBYE STEAM LOCOMOTIVES**

# STEAM LOCOMOTIVES ARE REPLACED BY DIESEL ELECTRIC LOCOMOTIVE IN 1951