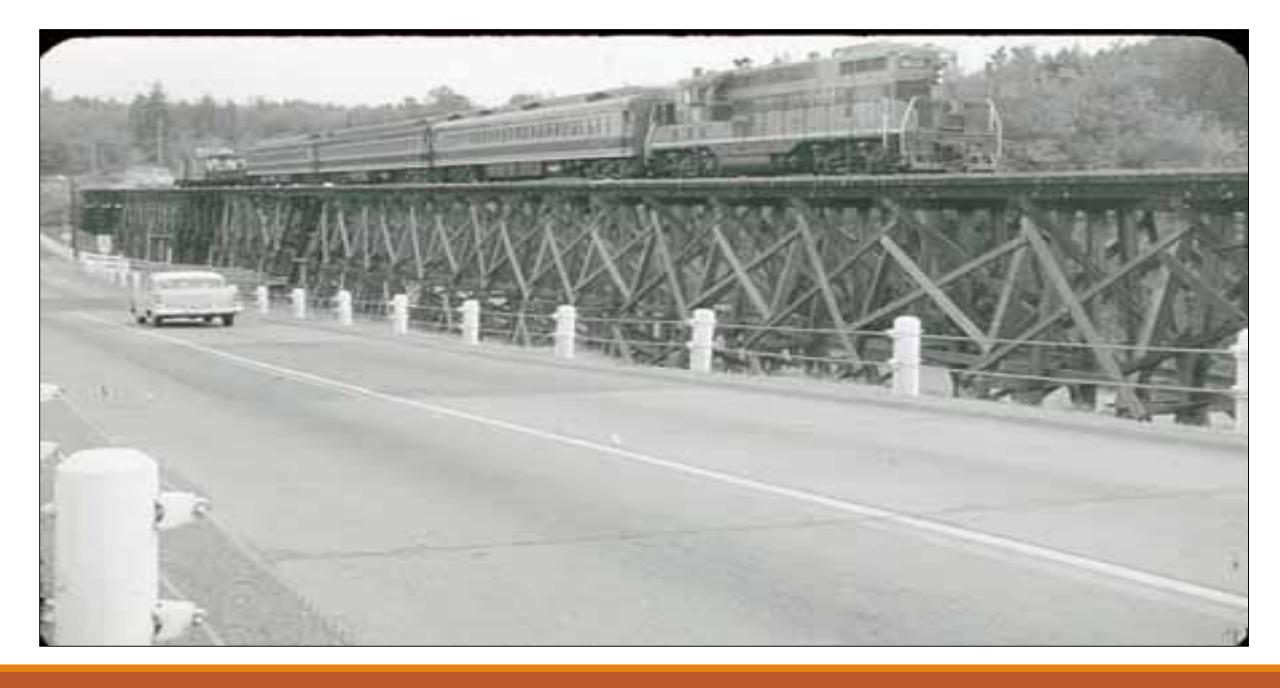

# EXCURSION TRAIN TO BLACK DIAMOND IN 1958

### HEADED TO BLACK DAIMOND/ HIGHWAY 169 ON RIGHT

## Excursion train to Black Diamond in 1958

#### EXCURSION TRAIN CROSSING THE CEDAR IN MAPLE VALLEY