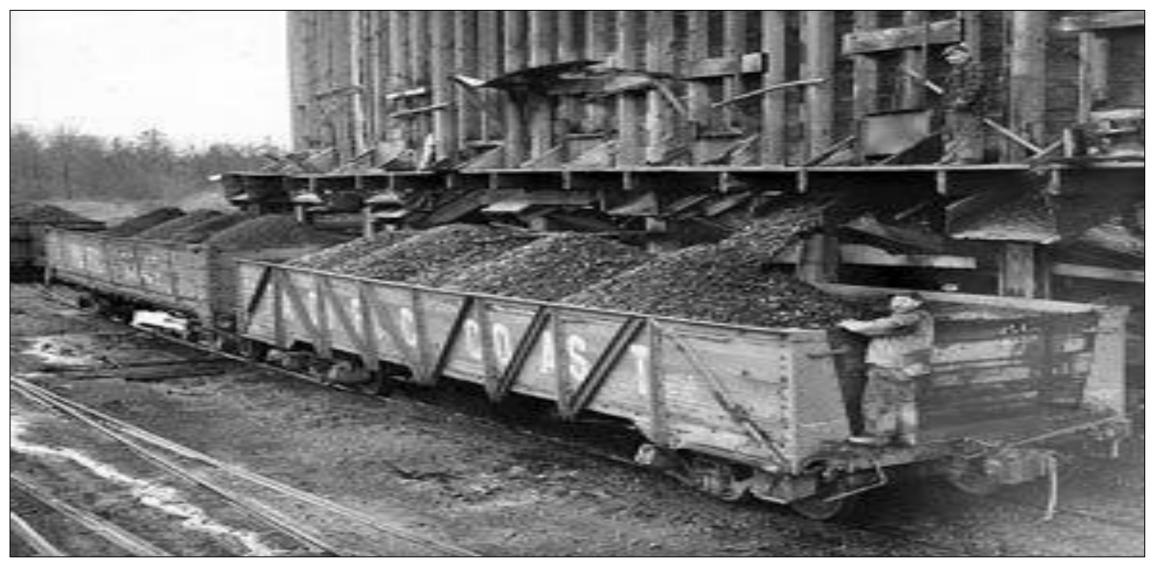

## BUNKERS

### COAL BUNKERS WHARF IN SEATTLE

## COAL BUNKERS AT ELLIOT BAY

### LOADING COAL AT THE PORT OF SEATTLE

### **READY TO LOAD COAL?**