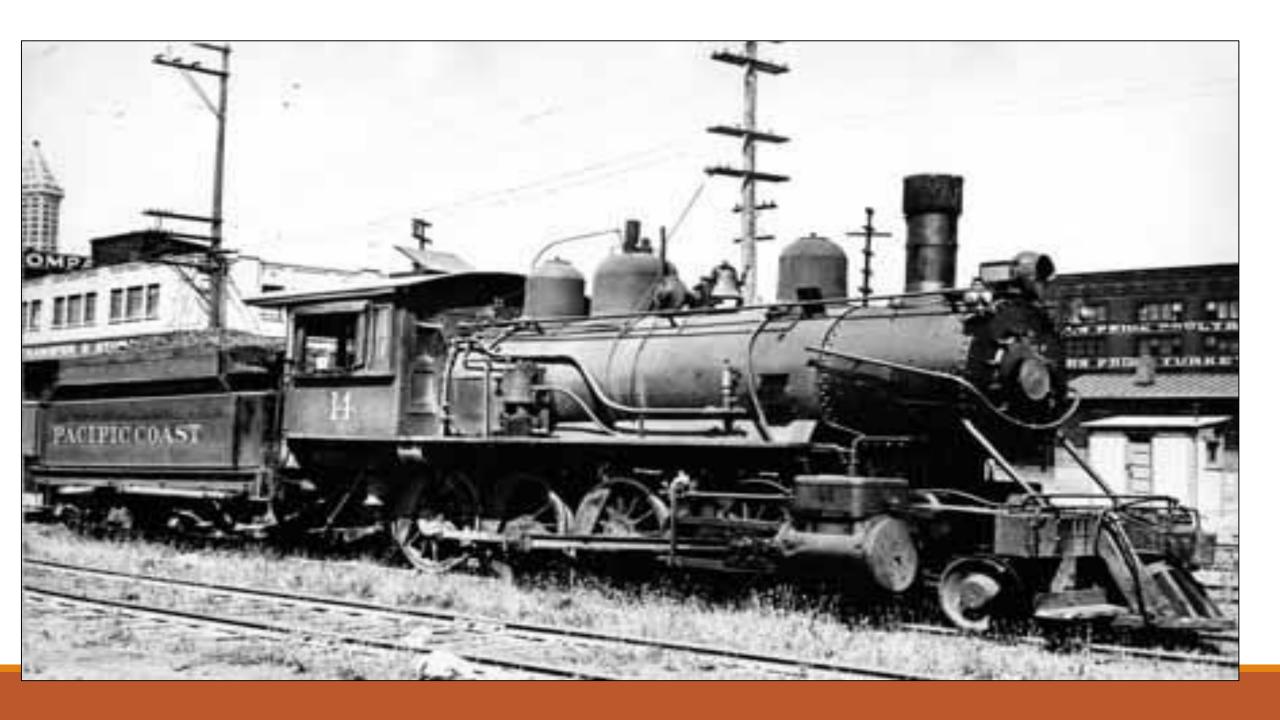

BIA & PUGET SOUND RAILROAD IS PURCHASED BY THE PACIFIC COAST COMPANY IN 1916.
- THIS WAS JUST PART OF WHAT THE PACIFIC COAST COMPANY PURCHASED WHICH INCLUDED 4 RAILROADS IN WASHINGTON STATE, COAL MINES, STEAMSHIPS, AND THE LEASE BY THE MILWAUKEE RAILWAY TO USE THE TRACKS FROM MAPLE VALLEY TO SEATTLE.
- THE FOLLOWING PHOTOS WILL SHOW SOME OF THE LOCOMOTIVES AND ROLLING STOCK OF BOTH THE COLUMBIA & PUGET SOUND RAILROAD AND THE PACIFIC COAST RAILROAD.
- BLACK DIAMOND AND ITS MINES WERE ALSO PURCHASED BY THE PACIFIC COAST COMPANY AND BECAME THE PROPERTY OF THE PACIFIC COAST COAL COMPANY AND THE RAILROAD NAME WAS CHANGED TO THE PACIFIC COAST RAILROAD.





#### GOOD SIZE LOGS





#### **SMOKE AND SOOT**





## TAYLOR



#### SHADES ON HEAD LIGHT DURING WORLD WAR TWO/ on Renton streets









#### GETTING READY FOR A HEAVY LOAD/ BUT WATER UP FIRST











### On the way to Hobart and Taylor







## Plymouth locomotive in the Pacific Coast Railway



## 

# 

#### BRIDGE DOWN IN MAPLE VALLEY/ THE CEDAR RIVER DID A NASTY



Property of Maple Valley Historical Society

### MAPLE VALLEY CROSSING THE CEDAR RIVER



#### GOODBYE TRESSLE/ REMOVING THE TRESSLE



## 

## BUNKERS

### COAL BUNKERS WHARF IN SEATTLE



## COAL BUNKERS AT ELLIOT BAY



### LOADING COAL AT THE PORT OF SEATTLE



### **READY TO LOAD COAL?**



## 

#### PACIFIC COAST RAILROAD DEPOT ON IN SEATTLE





Property of Museum of History & Industry, Seattle

#### ROUND HOUSE IN SEATTLE



#### IN FRONT OF THE PACIFIC RAILROAD OFFICE



## 

#### **COAL TOWN OF FRANKLIN**



#### FRANKLIN COAL MINE



#### **F